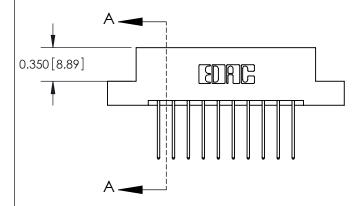

ISSUE NUMBER

ORIGINAL

837/887 Series High Temp Card Edge Connector Part Number: 887-020-540-207

**EDAC INC** TORONTO, ONTARIO CANADA

THESE DRAWINGS AND SPECIFICATIONS ARE THE PROPERTY OF EDAC INC.,AND SHALL NOT BE REPRODUCED, OR COPIED OR USED AS THE BASIS FOR THE MANUFACTURE OR SALE OF APPARATUS WITHOUT WRITTEN PERMISSION.