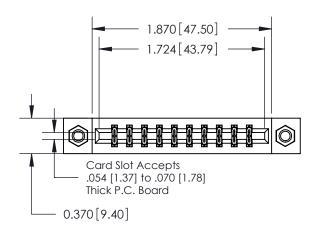

**Mounting Option** 

07-M3-0.5 Metric Threaded Inserts

ISSUE NUMBER

ORIGINAL

837/887 Series High Temp Card Edge Connector Part Number: 887-020-540-207

**EDAC INC** TORONTO, ONTARIO CANADA

THESE DRAWINGS AND SPECIFICATIONS ARE THE PROPERTY OF EDAC INC.,AND SHALL NOT BE REPRODUCED, OR COPIED OR USED AS THE BASIS FOR THE MANUFACTURE OR SALE OF APPARATUS WITHOUT WRITTEN PERMISSION.