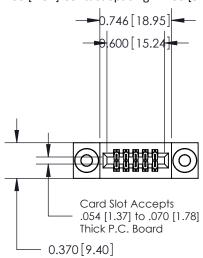

.240 [6.10] Point of Contact-

842/892 Series High Temp Card Edge Connector Part Number: 892-010-542-203

| ACAD REFERENCE NO. 842 ENG MASTER |                  |  |  |
|-----------------------------------|------------------|--|--|
| DRAWN: J.LEE                      | DATE: OCT. 06/09 |  |  |
| CHECKED:                          | DATE:            |  |  |
| SCALE: NTS                        | SHEET 1 OF 3     |  |  |
| DRAWING NUMBER                    | ISSUE            |  |  |