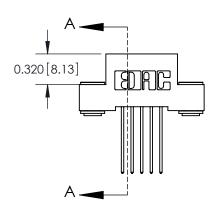

**SECTION A-A** 

842 Assembly

THIS IS A C.A.D. GENERATED DRAWING DO NOT MAKE MANUAL REVISIONS TO MASTER

ORIGINAL (1)

| 842/892 Series High Temp Card Edge Connector<br>Contact Bend Detail           |                                                                                                                                                                                                                                                                                                                                                                                                                                                                                                                                                                                                                                                                                                                                                                                                                                                                                                                                                                                                                                                                                                                                                                                                                                                                                                                                                                                                                                                                                                                                                                                                                                                                                                                                                                                                                                                                                                                                                                                                                                                                                                                               | ACAD REFERENCE NO. 842 ENG MASTER |             |          |          |
|-------------------------------------------------------------------------------|-------------------------------------------------------------------------------------------------------------------------------------------------------------------------------------------------------------------------------------------------------------------------------------------------------------------------------------------------------------------------------------------------------------------------------------------------------------------------------------------------------------------------------------------------------------------------------------------------------------------------------------------------------------------------------------------------------------------------------------------------------------------------------------------------------------------------------------------------------------------------------------------------------------------------------------------------------------------------------------------------------------------------------------------------------------------------------------------------------------------------------------------------------------------------------------------------------------------------------------------------------------------------------------------------------------------------------------------------------------------------------------------------------------------------------------------------------------------------------------------------------------------------------------------------------------------------------------------------------------------------------------------------------------------------------------------------------------------------------------------------------------------------------------------------------------------------------------------------------------------------------------------------------------------------------------------------------------------------------------------------------------------------------------------------------------------------------------------------------------------------------|-----------------------------------|-------------|----------|----------|
|                                                                               |                                                                                                                                                                                                                                                                                                                                                                                                                                                                                                                                                                                                                                                                                                                                                                                                                                                                                                                                                                                                                                                                                                                                                                                                                                                                                                                                                                                                                                                                                                                                                                                                                                                                                                                                                                                                                                                                                                                                                                                                                                                                                                                               | DRAWN:                            | J.LEE       | DATE: OC | T. 06/09 |
|                                                                               |                                                                                                                                                                                                                                                                                                                                                                                                                                                                                                                                                                                                                                                                                                                                                                                                                                                                                                                                                                                                                                                                                                                                                                                                                                                                                                                                                                                                                                                                                                                                                                                                                                                                                                                                                                                                                                                                                                                                                                                                                                                                                                                               | CHECKED:                          |             | DATE:    |          |
| EDAC INC THESE DRAWINGS AND SPECIFICATIONS ARE THE PROPERTY OF EDAC INC., AND | SCALE:                                                                                                                                                                                                                                                                                                                                                                                                                                                                                                                                                                                                                                                                                                                                                                                                                                                                                                                                                                                                                                                                                                                                                                                                                                                                                                                                                                                                                                                                                                                                                                                                                                                                                                                                                                                                                                                                                                                                                                                                                                                                                                                        | NTS                               | SHEET :     | 2 OF 3   |          |
| TORONTO, ONTARIO                                                              | ONIO, ONIARIO  CANADA  CANADA |                                   | NUMBER      |          | ISSUE    |
|                                                                               |                                                                                                                                                                                                                                                                                                                                                                                                                                                                                                                                                                                                                                                                                                                                                                                                                                                                                                                                                                                                                                                                                                                                                                                                                                                                                                                                                                                                                                                                                                                                                                                                                                                                                                                                                                                                                                                                                                                                                                                                                                                                                                                               |                                   | 42 Assembly |          | 1        |