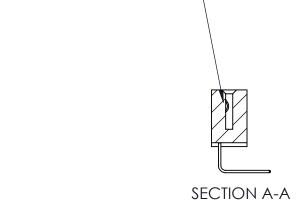

ORIGINAL (1)

| 842/892 Series High Temp Card Edge Connector<br>Contact Bend Detail |                                                                                                 | ACAD REFERENCE NO. 842 ENG MASTER |             |                  |        |
|---------------------------------------------------------------------|-------------------------------------------------------------------------------------------------|-----------------------------------|-------------|------------------|--------|
|                                                                     |                                                                                                 | DRAWN:                            | J.LEE       | DATE: OCT. 06/09 |        |
|                                                                     |                                                                                                 | CHECKED:                          |             | DATE:            |        |
| EDAC INC                                                            | THESE DRAWINGS AND SPECIFICATIONS ARE THE PROPERTY OF EDAC INCAND                               | SCALE:                            | NTS         | SHEET :          | 2 OF 3 |
| TORONTO, ONTARIO                                                    | SHALL NOT BE REPRODUCED,OR COPIED OR USED AS THE BASIS FOR THE MANUFACTURE OR SALE OF APPARATUS | DRAWING                           | NUMBER      |                  | ISSUE  |
| YOUR CONNECTION TO QUALITY & SERVICE                                |                                                                                                 | 8                                 | 42 Assembly |                  | 1      |