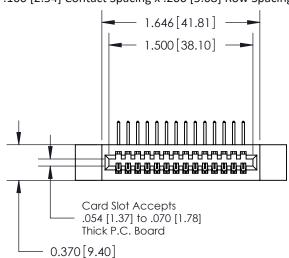

## **Contact Detail**

558-90 Degree Bend (Code 541 Contacts)

.100 [2.54] Contact Spacing x .200 [5.08] Row Spacing

**See Accompanying Pages for:** 

- **Contact Bend Details**
- **Mounting Options**

.240 [6.10] Point of Contact-

842/892 Series High Temp Card Edge Connector Part Number: 892-014-558-112

YOUR CONNECTION TO QUALITY & SERVICE

CANADA

842 ENG MASTER J.LEE DATE: OCT. 06/09 SHEET 1 OF 3

842 Assembly

THIS IS A C.A.D. GENERATED DRAWING DO NOT MAKE MANUAL REVISIONS TO MASTER