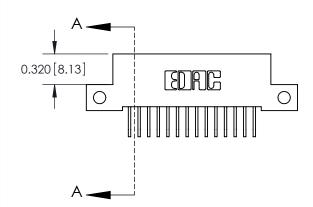

**Mounting Option** 

12-.128 (3.25) Dia. Side Mounting Holes

THIS IS A C.A.D. GENERATED DRAWING DO NOT MAKE MANUAL REVISIONS TO MASTER

ISSUE NUMBER

ORIGINAL

1

| 842/892 Series High Temp Card Edge Co<br>Mounting Options  | DRAWN: J.LEE DATE: OCT. 06/09  CHECKED: DATE: |
|------------------------------------------------------------|-----------------------------------------------|
| EDAC INC THESE DRAWINGS AND S ARE THE PROPERTY OF          |                                               |
|                                                            | DUCED,OR COPIED DRAWING NUMBER ISSUE          |
| YOUR CONNECTION TO QUALITY & SERVICE WITHOUT WRITTEN PERMI |                                               |