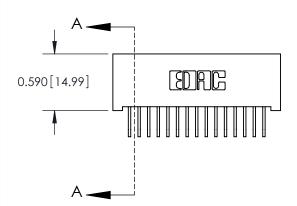

842/892 Series High Temp Card Edge Connector Part Number: 892-015-558-101

YOUR CONNECTION TO QUALITY & SERVICE

CANADA

842 ENG MASTER J.LEE DATE: OCT. 06/09 SHEET 1 OF 3 NTS

842 Assembly

THIS IS A C.A.D. GENERATED DRAWING DO NOT MAKE MANUAL REVISIONS TO MASTER