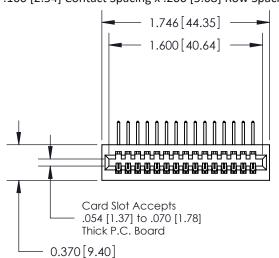

## **Contact Detail**

558-90 Degree Bend (Code 541 Contacts)

.100 [2.54] Contact Spacing x .200 [5.08] Row Spacing

**See Accompanying Pages for:** 

- **Contact Bend Details**
- **Mounting Options**

.240 [6.10] Point of Contact-