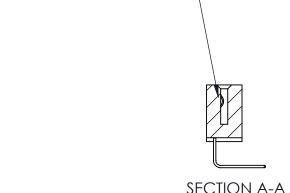

ORIGINAL (1)

| 842/892 Series High Temp Card Edge Connector<br>Contact Bend Detail |                                                                                                 | ACAD REFERENCE NO. 842 ENG MASTER |             |                  |        |
|---------------------------------------------------------------------|-------------------------------------------------------------------------------------------------|-----------------------------------|-------------|------------------|--------|
|                                                                     |                                                                                                 | DRAWN:                            | J.LEE       | DATE: OCT. 06/09 |        |
|                                                                     |                                                                                                 | CHECKED:                          |             | DATE:            |        |
| EDAC INC                                                            | THESE DRAWINGS AND SPECIFICATIONS ARE THE PROPERTY OF EDAC INCAND                               | SCALE:                            | NTS         | SHEET :          | 2 OF 3 |
| TORONTO, ONTARIO                                                    | SHALL NOT BE REPRODUCED,OR COPIED OR USED AS THE BASIS FOR THE MANUFACTURE OR SALE OF APPARATUS | DRAWING                           | NUMBER      |                  | ISSUE  |
| YOUR CONNECTION TO QUALITY & SERVICE                                |                                                                                                 | 8                                 | 42 Assembly |                  | 1      |