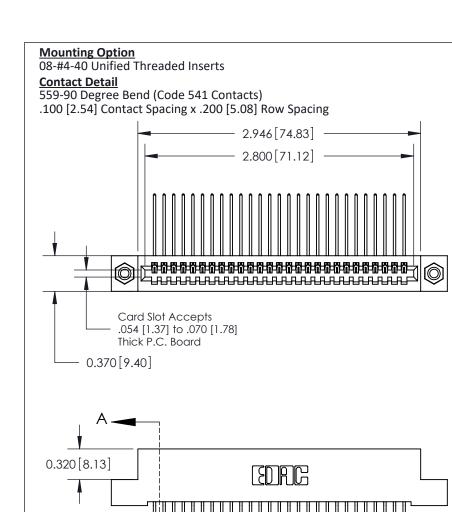

## **See Accompanying Pages for:**

- **Contact Bend Details**
- **Mounting Options**

842/892 Series High Temp Card Edge Connector Part Number: 892-027-559-108

CANADA

| DRAWN: J.LEE   | DATE: OCT. 06/09 |
|----------------|------------------|
| CHECKED:       | DATE:            |
| SCALE: NTS     | SHEET 1 OF 3     |
| DRAWING NUMBER | ISSUE            |