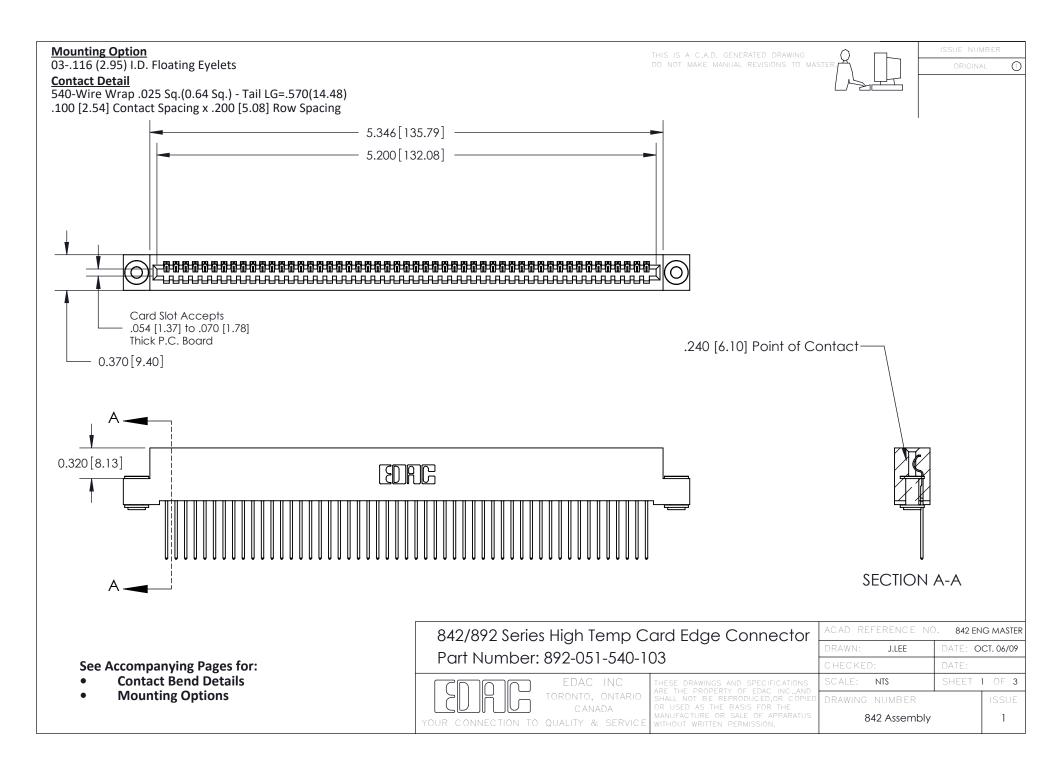

THIS IS A C.A.D. GENERATED DRAWING DO NOT MAKE MANUAL REVISIONS TO MASTER

ORIGINAL (1)



| 842/892 Series High Temp Card Edge Connector<br>Contact Bend Detail |                                                                                                 | ACAD REFERENCE NO. 842 ENG MASTER |             |                  |        |
|---------------------------------------------------------------------|-------------------------------------------------------------------------------------------------|-----------------------------------|-------------|------------------|--------|
|                                                                     |                                                                                                 | DRAWN:                            | J.LEE