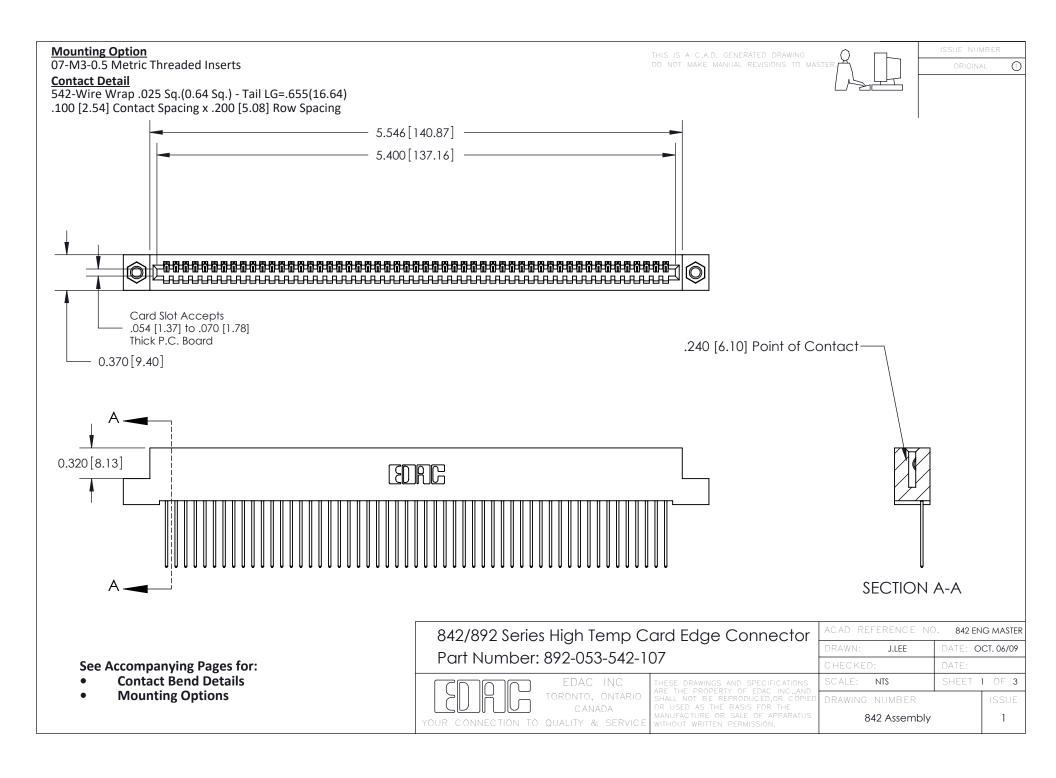

THIS IS A C.A.D. GENERATED DRAWING DO NOT MAKE MANUAL REVISIONS TO MASTER

ORIGINAL (1)



| 842/892 Series High Temp Card Edge Connector<br>Contact Bend Detail |                                                                                                 | ACAD REFERENCE NO. 842 ENG MASTER |             |                  |        |
|---------------------------------------------------------------------|-------------------------------------------------------------------------------------------------|-----------------------------------|-------------|------------------|--------|
|                                                                     |                                                                                                 | DRAWN:                            | J.LEE