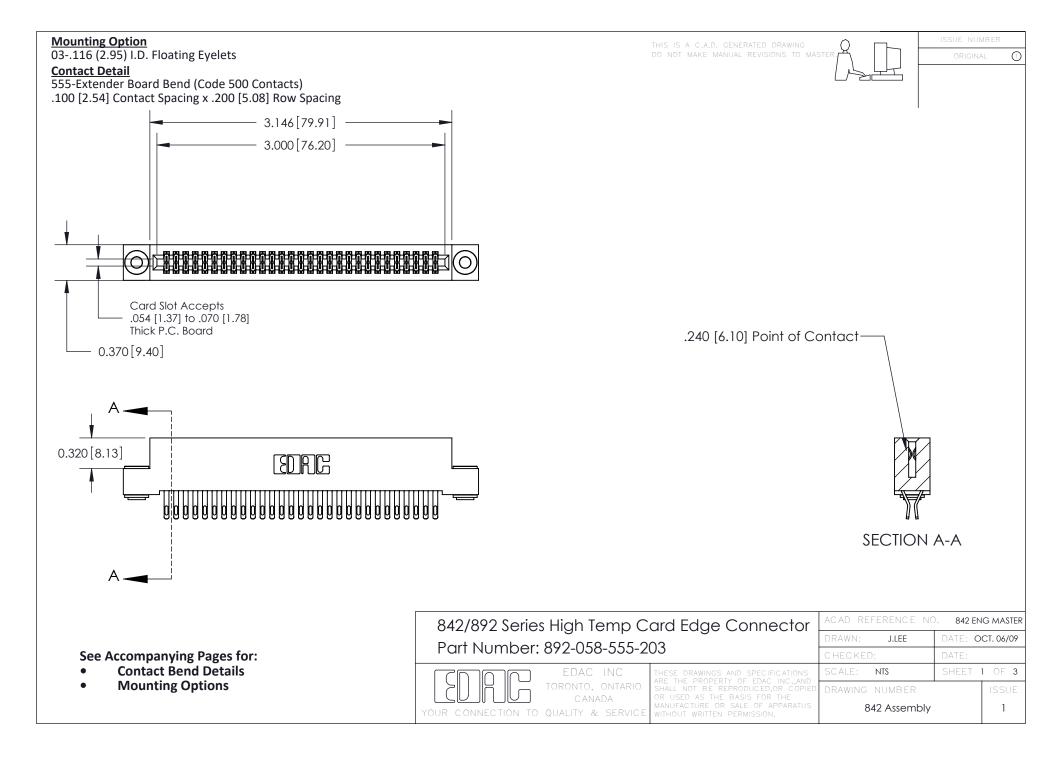

THIS IS A C.A.D. GENERATED DRAWING DO NOT MAKE MANUAL REVISIONS TO MASTER

ORIGINAL (1)



| 842/892 Series High Temp Card Edge Connector<br>Contact Bend Detail |                                                                                                  | ACAD REFERENCE NO. 842 ENG MASTER |             |                  |        |
|---------------------------------------------------------------------|--------------------------------------------------------------------------------------------------|-----------------------------------|-------------|------------------|--------|
|                                                                     |                                                                                                  | DRAWN:                            | J.