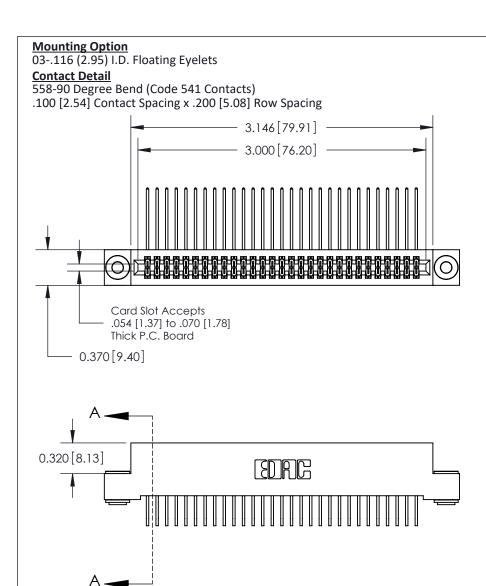

## **See Accompanying Pages for:**

- **Contact Bend Details**
- **Mounting Options**

842/892 Series High Temp Card Edge Connector Part Number: 892-058-558-203

CANADA

| ACAD INCIDENCE NO. 842 ENG MASIER |                  |  |  |
|-----------------------------------|------------------|--|--|
| DRAWN: J.LEE                      | DATE: OCT. 06/09 |  |  |
| CHECKED:                          | DATE:            |  |  |
| SCALE: NTS                        | SHEET 1 OF 3     |  |  |
| DRAWING NUMBER                    | ISSUE            |  |  |

842 Assembly

THIS IS A C.A.D. GENERATED DRAWING DO NOT MAKE MANUAL REVISIONS TO MASTER

ORIGINAL (1)

| 842/892 Series High Temp Card Edge Connector<br>Contact Bend Detail |                                                                   | ACAD REFERENCE NO. 842 ENG MASTER |             |                         |        |
|---------------------------------------------------------------------|-------------------------------------------------------------------|-----------------------------------|-------------|-------------------------|--------|
|                                                                     |                                                                   | DRAWN:                            | J.LEE       | DATE: <b>OCT. 06/09</b> |        |
|                                                                     |                                                                   | CHECKE                            | ):          | DATE:                   |        |
| EDAC INC                                                            | THESE DRAWINGS AND SPECIFICATIONS ARE THE PROPERTY OF EDAC INCAND | SCALE:                            | NTS         | SHEET :                 | 2 OF 3 |
| TORONTO, ONTARIO                                                    | SHALL NOT BE REPRODUCED, OR COPIED OR USED AS THE BASIS FOR THE   | DRAWING                           | NUMBER      |                         | ISSUE  |
| YOUR CONNECTION TO QUALITY & SERVICE                                | MANUFACTURE OR SALE OF APPARATUS WITHOUT WRITTEN PERMISSION.      | 8                                 | 42 Assembly |                         | 1      |