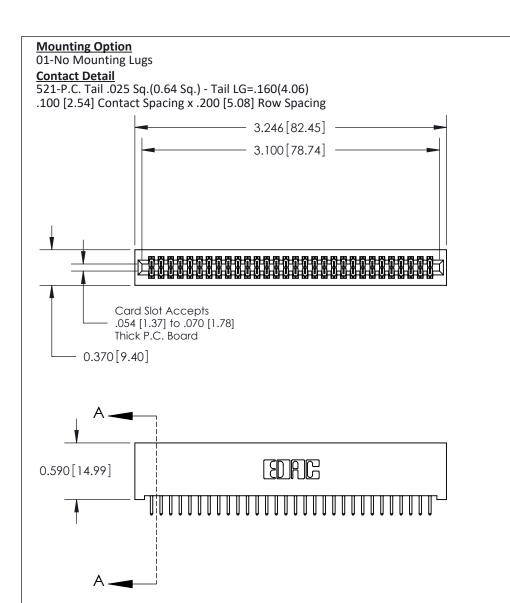

J.LEE

| See | Accompanying | <b>Pages</b> | for: |
|-----|--------------|--------------|------|
| _   | Comtost Dans | I Date:      |      |

- Contact Bend Details
- Mounting Options

THIS IS A C.A.D. GENERATED DRAWING DO NOT MAKE MANUAL REVISIONS TO MASTER

THIS IS A C.A.D. GENERATED DRAWING DO NOT MAKE MANUAL REVISIONS TO MASTER

ISSUE NUMBER

ORIGINAL

1

| 842/892 Series High Temp Card Edge Co<br>Mounting Options  | DRAWN: J.LEE DATE: OCT. 06/09  CHECKED: DATE: |
|------------------------------------------------------------|-----------------------------------------------|
| EDAC INC THESE DRAWINGS AND S                              |                                               |
|                                                            | DUCED,OR COPIED DRAWING NUMBER ISSUE          |
| YOUR CONNECTION TO QUALITY & SERVICE WITHOUT WRITTEN PERMI |                                               |