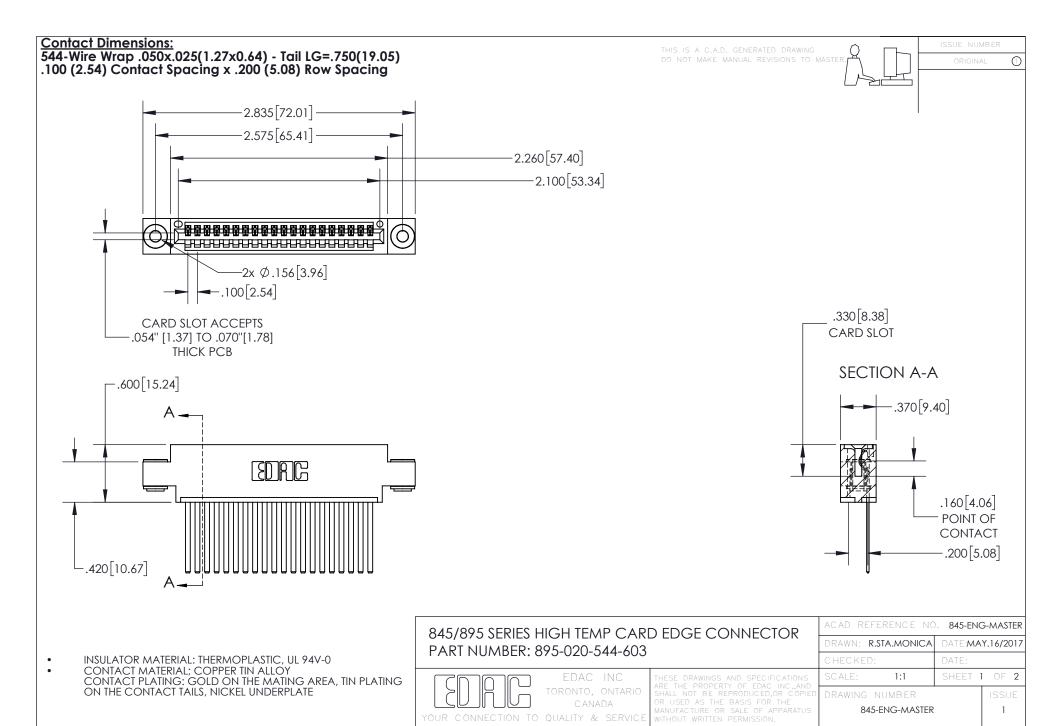

## 845/895 SERIES HIGH TEMP CARD EDGE CONNECTOR CONTACT CODE 555,556,558,559,560 DIMENSIONS

YOUR CONNECTION TO QUALITY & SERVICE

Contact Code 559

|   | ACAD REFERENCE NO. 845-ENG-MASTER |                  |  |
|---|-----------------------------------|------------------|--|
|   | DRAWN: R.STA.MONICA               | DATE:MAY.16/2017 |  |
|   | CHECKED:                          | DATE:            |  |
|   | SCALE: 1:1                        | SHEET 2 OF 2     |  |
| D | DRAWING NUMBER                    | ISSUE            |  |