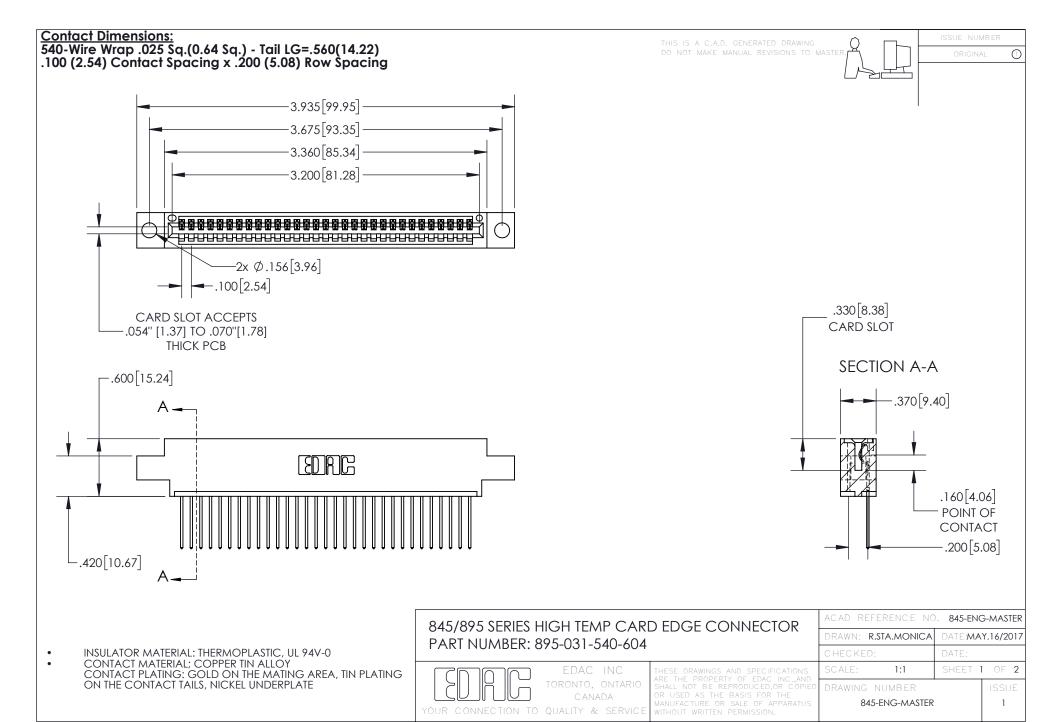

INSULATOR MATERIAL: THERMOPLASTIC POLYESTER, UL 94V-0 DAP MATERIAL AVAILABLE UPON REQUEST

**Contact Code 558** 

CONTACT MATERIAL; COPPER ALLOY CONTACT PLATING: GOLD ON THE MATING AREA, TIN PLATING ON THE CONTACT TAILS, NICKEL UNDERPLATE

## 845/895 SERIES HIGH TEMP CARD EDGE CONNECTOR CONTACT CODE 555,556,558,559,560 DIMENSIONS

YOUR CONNECTION TO QUALITY & SERVICE

Contact Code 559

|   | ACAD REFERENCE NO. 845-ENG-MASTER |                  |  |
|---|-----------------------------------|------------------|--|
|   | DRAWN: R.STA.MONICA               | DATE:MAY.16/2017 |  |
|   | CHECKED:                          | DATE:            |  |
|   | SCALE: 1:1                        | SHEET 2 OF 2     |  |
| D | DRAWING NUMBER                    | ISSUE            |  |

Contact Code 560

845-ENG-MASTER