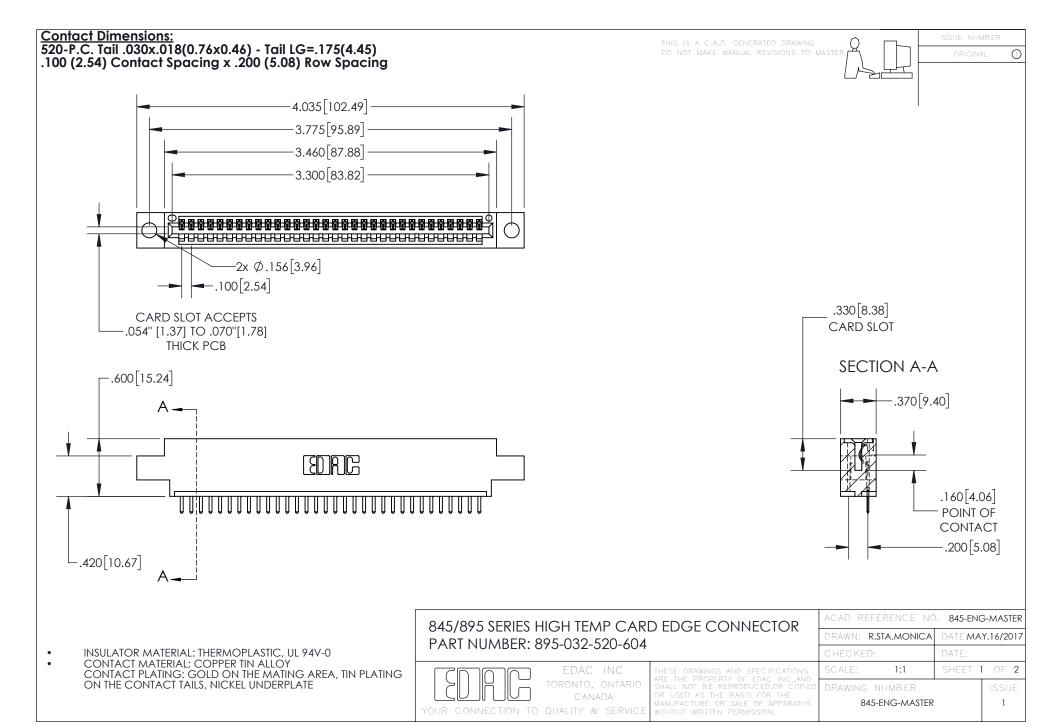

INSULATOR MATERIAL: THERMOPLASTIC POLYESTER, UL 94V-0 DAP MATERIAL AVAILABLE UPON REQUEST

**Contact Code 558** 

CONTACT MATERIAL; COPPER ALLOY CONTACT PLATING: GOLD ON THE MATING AREA, TIN PLATING ON THE CONTACT TAILS, NICKEL UNDERPLATE

## 845/895 SERIES HIGH TEMP CARD EDGE CONNECTOR CONTACT CODE 555,556,558,559,560 DIMENSIONS

YOUR CONNECTION TO QUALITY & SERVICE

Contact Code 559

|   | ACAD REFERENCE NO. 845-ENG-MASTER |                  |  |
|---|-----------------------------------|------------------|--|
|   | DRAWN: R.STA.MONICA               | DATE:MAY.16/2017 |  |
|   | CHECKED:                          | DATE:            |  |
|   | SCALE: 1:1                        | SHEET 2 OF 2     |  |
| D | DRAWING NUMBER                    | ISSUE            |  |

Contact Code 560

845-ENG-MASTER