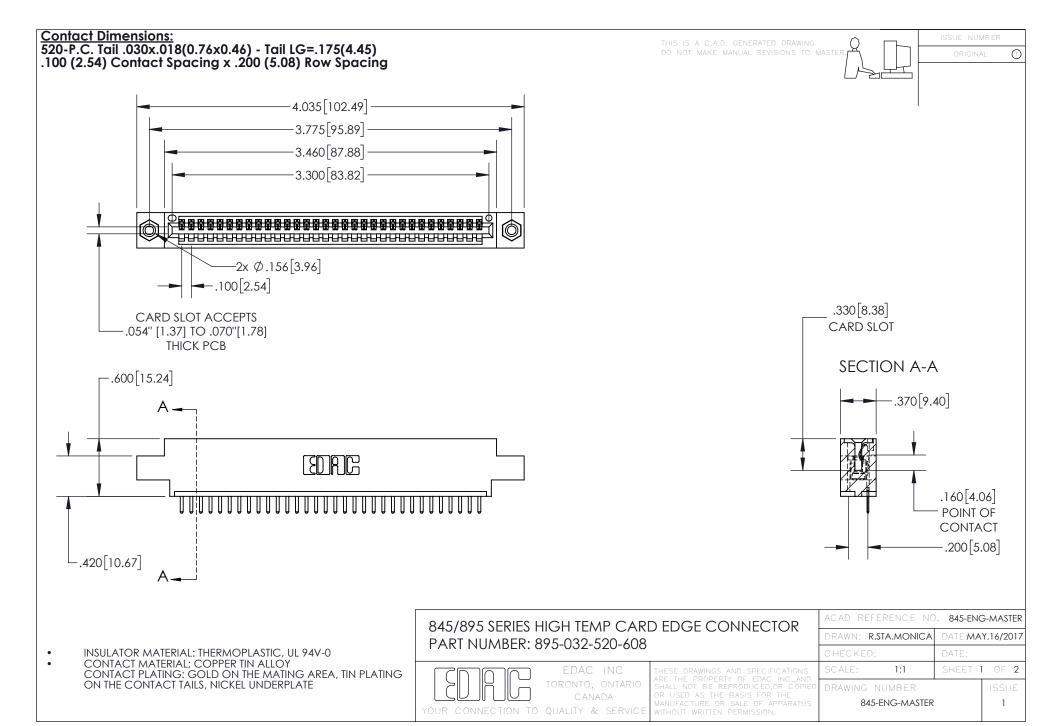

INSULATOR MATERIAL: THERMOPLASTIC POLYESTER, UL 94V-0 DAP MATERIAL AVAILABLE UPON REQUEST

**Contact Code 558** 

CONTACT MATERIAL; COPPER ALLOY CONTACT PLATING: GOLD ON THE MATING AREA, TIN PLATING ON THE CONTACT TAILS, NICKEL UNDERPLATE

## 845/895 SERIES HIGH TEMP CARD EDGE CONNECTOR CONTACT CODE 555,556,558,559,560 DIMENSIONS

YOUR CONNECTION TO QUALITY & SERVICE

Contact Code 559

|   | ACAD REFERENCE NO. 845-ENG-MASTER |                  |  |
|---|-----------------------------------|------------------|--|
|   | DRAWN: R.STA.MONICA               | DATE:MAY.16/2017 |  |
|   | CHECKED:                          | DATE:            |  |
|   | SCALE: 1:1                        | SHEET 2 OF 2     |  |
| D | DRAWING NUMBER                    | ISSUE            |  |

Contact Code 560

845-ENG-MASTER