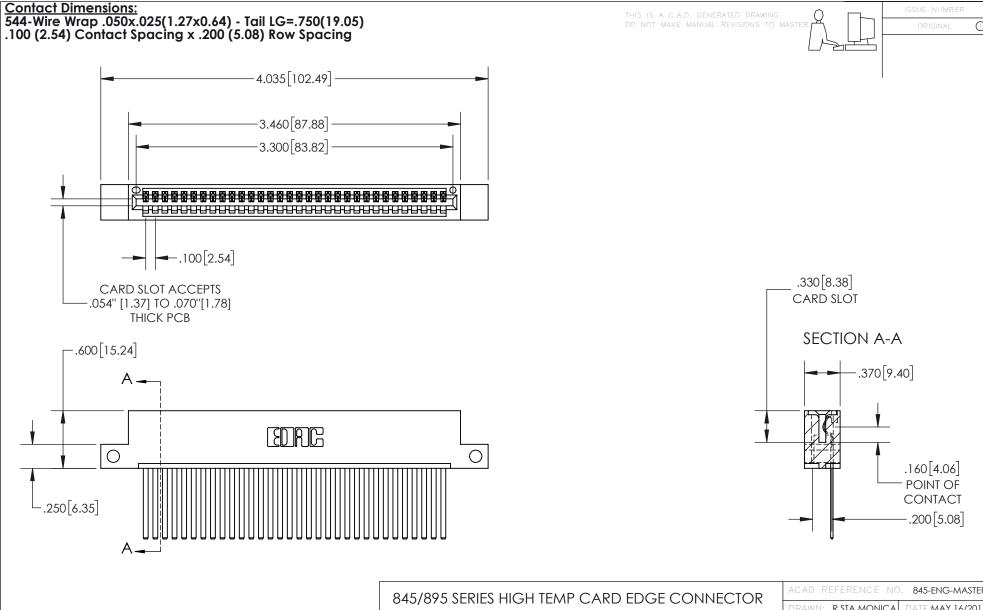

CANADA

| ACAD REFERENCE NO. 845-ENG-MASTER |                  |
|-----------------------------------|------------------|
| DRAWN: R.STA.MONICA               | DATE:MAY.16/2017 |
| CHECKED:                          | DATE:            |
| SCALE: 1:1                        | SHEET 1 OF 2     |
| DRAWING NUMBER                    | ISSUE            |
| 845-ENG-MASTER                    | 2 1              |