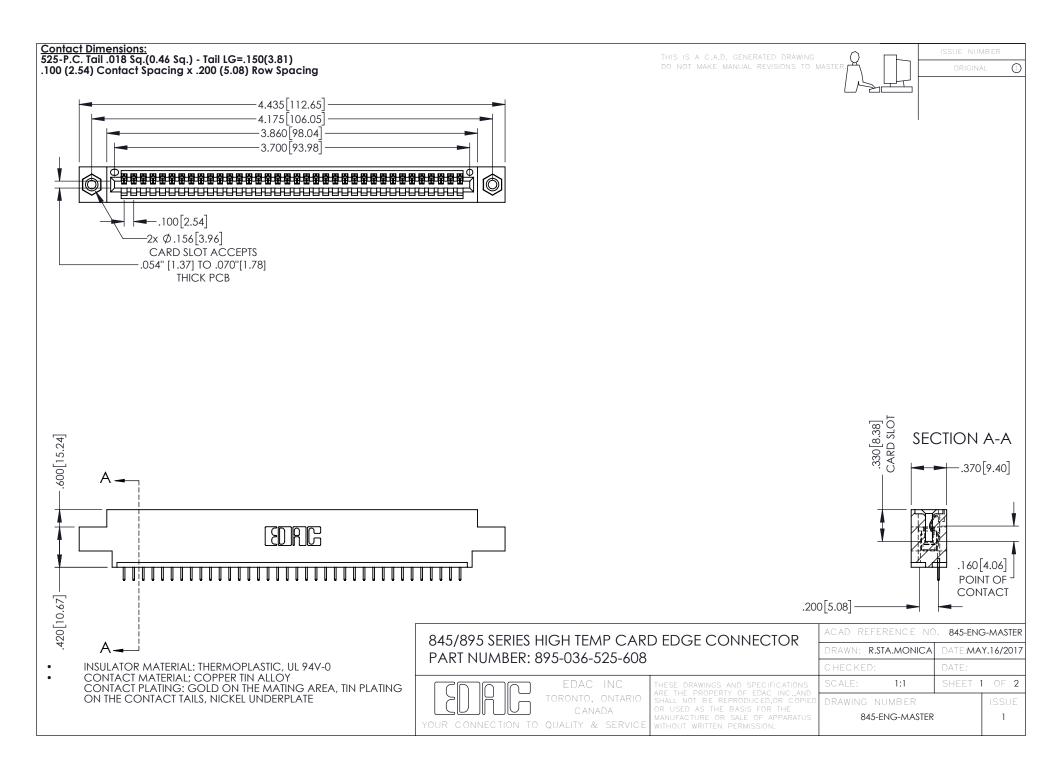

- INSULATOR MATERIAL: THERMOPLASTIC POLYESTER, UL 94V-0 DAP MATERIAL AVAILABLE UPON REQUEST
- CONTACT MATERIAL; COPPER ALLOY

**Contact Code 558** 

CONTACT PLATING: GOLD ON THE MATING AREA, TIN PLATING ON THE CONTACT TAILS, NICKEL UNDERPLATE

## 845/895 SERIES HIGH TEMP CARD EDGE CONNECTOR CONTACT CODE 555,556,558,559,560 DIMENSIONS

YOUR CONNECTION TO QUALITY & SERVICE

Contact Code 559

|   | ACAD REFERENCE NO   | . 845-ENG-MASTER |
|---|---------------------|------------------|
|   | DRAWN: R.STA.MONICA | DATE:MAY.16/2017 |
|   | CHECKED:            | DATE:            |
|   | SCALE: 1:1          | SHEET 2 OF 2     |
| D | DRAWING NUMBER      | ISSUE            |

Contact Code 560

845-ENG-MASTER