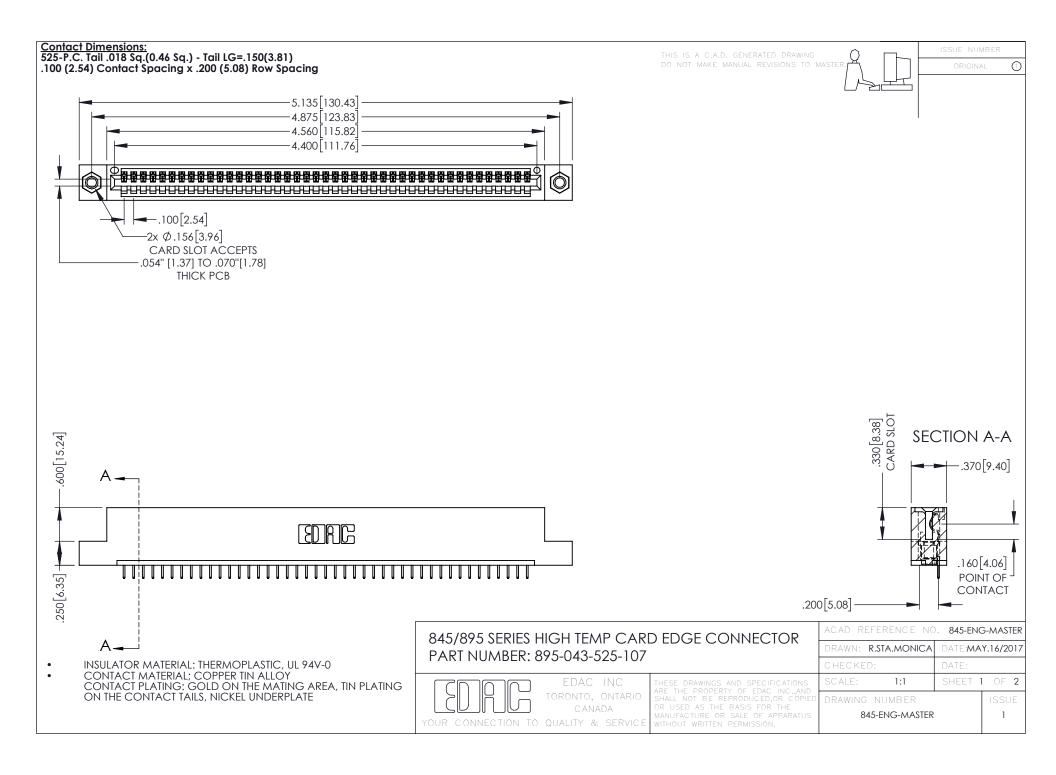

- INSULATOR MATERIAL: THERMOPLASTIC POLYESTER, UL 94V-0 DAP MATERIAL AVAILABLE UPON REQUEST
- CONTACT MATERIAL; COPPER ALLOY

**Contact Code 558** 

CONTACT PLATING: GOLD ON THE MATING AREA, TIN PLATING ON THE CONTACT TAILS, NICKEL UNDERPLATE

## 845/895 SERIES HIGH TEMP CARD EDGE CONNECTOR CONTACT CODE 555,556,558,559,560 DIMENSIONS

YOUR CONNECTION TO QUALITY & SERVICE

Contact Code 559

|   | ACAD REFERENCE NO   | . 845-ENG-MASTER |
|---|---------------------|------------------|
|   | DRAWN: R.STA.MONICA | DATE:MAY.16/2017 |
|   | CHECKED:            | DATE:            |
|   | SCALE: 1:1          | SHEET 2 OF 2     |
| D | DRAWING NUMBER      | ISSUE            |

Contact Code 560

845-ENG-MASTER