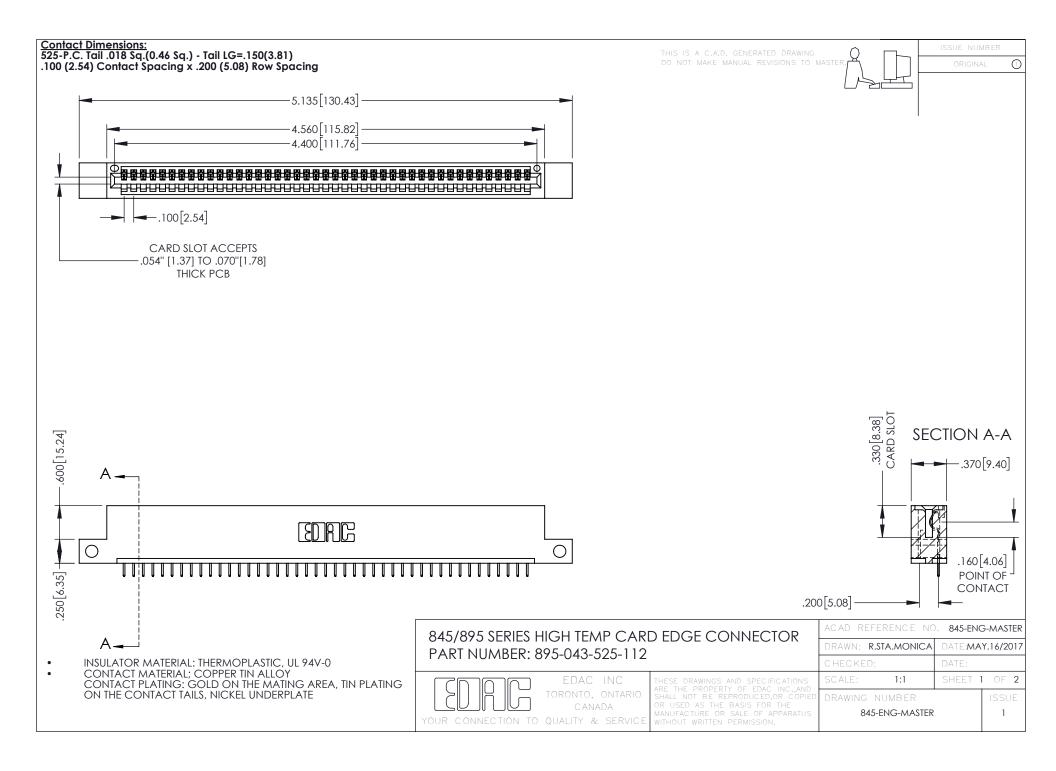

- INSULATOR MATERIAL: THERMOPLASTIC POLYESTER, UL 94V-0 DAP MATERIAL AVAILABLE UPON REQUEST
- CONTACT MATERIAL; COPPER ALLOY

**Contact Code 558** 

CONTACT PLATING: GOLD ON THE MATING AREA, TIN PLATING ON THE CONTACT TAILS, NICKEL UNDERPLATE

## 845/895 SERIES HIGH TEMP CARD EDGE CONNECTOR CONTACT CODE 555,556,558,559,560 DIMENSIONS

YOUR CONNECTION TO QUALITY & SERVICE

Contact Code 559

|   | ACAD REFERENCE NO   | . 845-ENG-MASTER |
|---|---------------------|------------------|
|   | DRAWN: R.STA.MONICA | DATE:MAY.16/2017 |
|   | CHECKED:            | DATE:            |
|   | SCALE: 1:1          | SHEET 2 OF 2     |
| D | DRAWING NUMBER      | ISSUE            |

Contact Code 560

845-ENG-MASTER