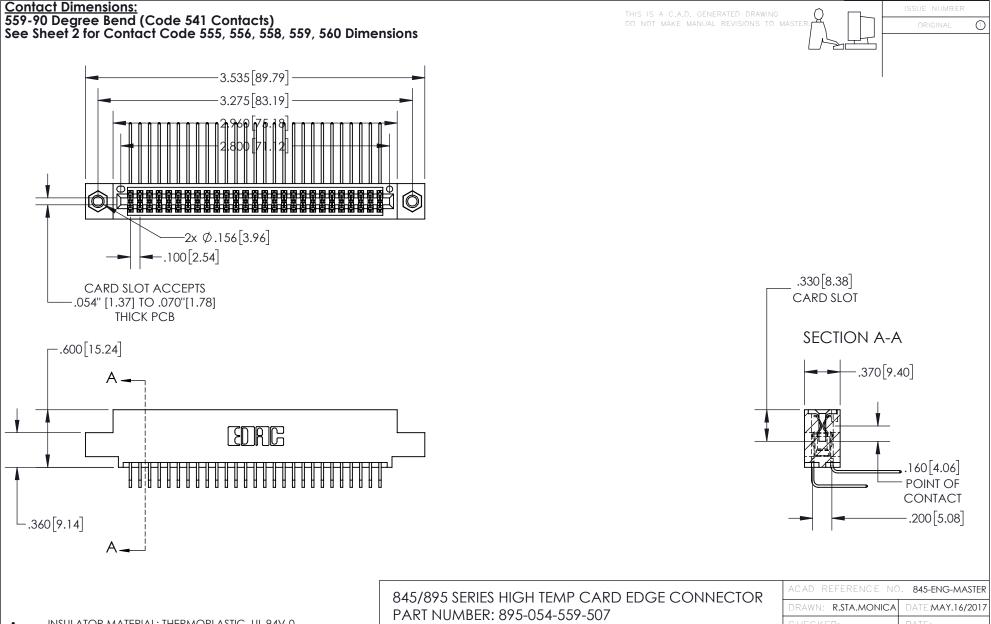

INSULATOR MATERIAL: THERMOPLASTIC, UL 94V-0

CONTACT MATERIAL; COPPER TIN ALLOY
CONTACT PLATING: GOLD ON THE MATING AREA, TIN PLATING
ON THE CONTACT TAILS, NICKEL UNDERPLATE

YOUR CONNECTION TO QUALITY & SERVICE