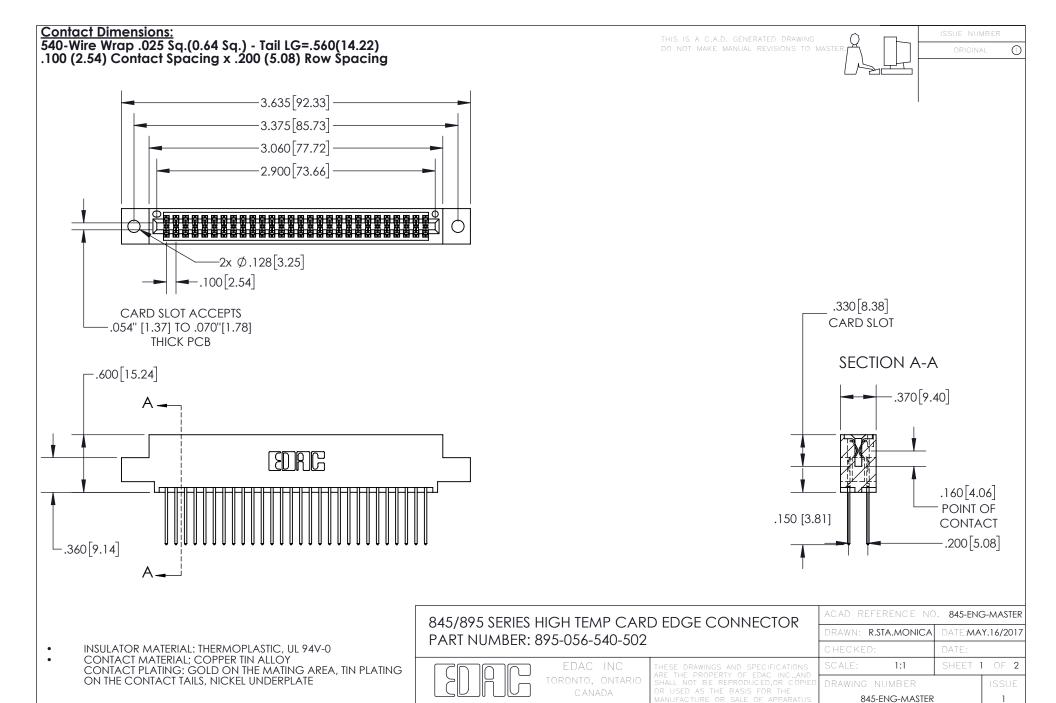

YOUR CONNECTION TO QUALITY & SERVICE

- INSULATOR MATERIAL: THERMOPLASTIC POLYESTER, UL 94V-0 DAP MATERIAL AVAILABLE UPON REQUEST
- CONTACT MATERIAL; COPPER ALLOY

CONTACT PLATING: GOLD ON THE MATING AREA, TIN PLATING ON THE CONTACT TAILS, NICKEL UNDERPLATE