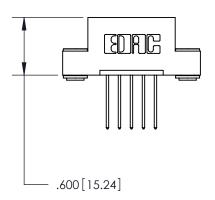

THIS IS A C.A.D. GENERATED DRAWING DO NOT MAKE MANUAL REVISIONS TO MASTER.

ISSUE NUMBER

.165[4.19]

.375 [9.54]

ORIGINAL

1

.060 [1.52] .125(3.18) to .210(5.33) **Outside Tails** .125(3.18) to .210(5.33) **Outside Tails** 

**Contact Code 560** 

INSULATOR MATERIAL: THERMOPLASTIC POLYESTER, UL 94V-0 CONTACT MATERIAL; COPPER, NICKEL, TIN ALLOY CA-725 CONTACT PLATING: GOLD ON THE MATING AREA, TIN-LEAD ON THE CONTACT TAILS, NICKEL UNDERPLATE