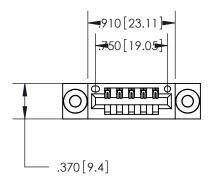

Card Slot Accepts .054 [1.37] to .070 [1.78] Thick P.C. Board .330 [8.38] Card Slot .160 [4.07] Point of Contact

846/896 SERIES HIGH TEMP CARD EDGE CONNECTOR PART NUMBER: 896-005-540-103

YOUR CONNECTION TO QUALITY & SERVICE

<u>Contact Dimensions:</u> 540-Wire Wrap .025 Sq. (0.64 Sq.) - Tail LG. =.560 (14.22) .125 (3.18) Contact Spacing x .250 (6.35) Row Spacing

THIS IS A C.A.D. GENERATED DRAWING DO NOT MAKE MANUAL REVISIONS TO MASTER.