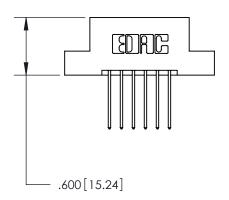

.165[4.19]

.375 [9.54]

ORIGINAL

1

.060 [1.52] .125(3.18) to .210(5.33) **Outside Tails** .125(3.18) to .210(5.33) **Outside Tails** 

**Contact Code 560** 

INSULATOR MATERIAL: THERMOPLASTIC POLYESTER, UL 94V-0 CONTACT MATERIAL; COPPER, NICKEL, TIN ALLOY CA-725 CONTACT PLATING: GOLD ON THE MATING AREA, TIN-LEAD ON THE CONTACT TAILS, NICKEL UNDERPLATE

**Contact Code 558** 

## 846/896 SERIES HIGH TEMP CARD EDGE CONNECTOR CONTACT CODE 555,556,558,559,560 DIMENSIONS

.150 [3.81]

YOUR CONNECTION TO QUALITY & SERVICE

**Contact Code 559** 

**EDAC INC** TORONTO, ONTARIO CANADA

THESE DRAWINGS AND SPECIFICATIONS ARE THE PROPERTY OF EDAC INC.,AND SHALL NOT BE REPRODUCED, OR COPIED OR USED AS THE BASIS FOR THE MANUFACTURE OR SALE OF APPARATUS WITHOUT WRITTEN PERMISSION.