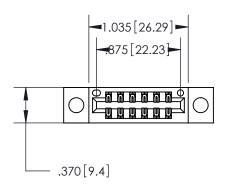

<u>Contact Dimensions:</u> 540-Wire Wrap .025 Sq. (0.64 Sq.) - Tail LG. =.560 (14.22) .125 (3.18) Contact Spacing x .250 (6.35) Row Spacing

THIS IS A C.A.D. GENERATED DRAWING DO NOT MAKE MANUAL REVISIONS TO MASTER.

**EDAC INC** TORONTO, ONTARIO CANADA YOUR CONNECTION TO QUALITY & SERVICE

PART NUMBER: 896-012-540-204

846/896 SERIES HIGH TEMP CARD EDGE CONNECTOR

THESE DRAWINGS AND SPECIFICATIONS ARE THE PROPERTY OF EDAC INC., AND SHALL NOT BE REPRODUCED, OR COPIED OR USED AS THE BASIS FOR THE MANUFACTURE OR SALE OF APPARATUS WITHOUT WRITTEN PERMISSION.

Card Slot Accepts .054 [1.37] to .070 [1.78] Thick P.C. Board .330[8.38] Card Slot -.160 [4.07] Point of Contact -

THIS IS A C.A.D. GENERATED DRAWING DO NOT MAKE MANUAL REVISIONS TO MASTER.

ISSUE NUMBER