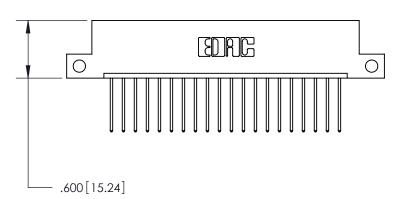

<u>Contact Dimensions:</u> 540-Wire Wrap .025 Sq. (0.64 Sq.) - Tail LG. =.560 (14.22) .125 (3.18) Contact Spacing x .250 (6.35) Row Spacing

THIS IS A C.A.D. GENERATED DRAWING DO NOT MAKE MANUAL REVISIONS TO MASTER.

ISSUE NUMBER ORIGINAL

1

2.785 [70.74] -2.625 [66.68] -.370 [9.4]

INSULATOR MATERIAL: THERMOPLASTIC POLYESTER, UL 94V-0 CONTACT MATERIAL; COPPER, NICKEL, TIN ALLOY CA-725

CONTACT PLATING: GOLD ON THE MATING AREA, TIN-LEAD

ON THE CONTACT TAILS, NICKEL UNDERPLATE

846/896 SERIES HIGH TEMP CARD EDGE CONNECTOR PART NUMBER: 896-020-540-112

YOUR CONNECTION TO QUALITY & SERVICE

**EDAC INC** TORONTO, ONTARIO CANADA

THESE DRAWINGS AND SPECIFICATIONS ARE THE PROPERTY OF EDAC INC.,AND SHALL NOT BE REPRODUCED, OR COPIED OR USED AS THE BASIS FOR THE MANUFACTURE OR SALE OF APPARATUS WITHOUT WRITTEN PERMISSION.

| ACAD REFERENCE NO | 0. 846-ENG-MASTER |
|-------------------|-------------------|
| DRAWN: J.LEE      | DATE: APR. 22/09  |
| CHECKED:          | DATE:             |
| SCALE: 1:1        | SHEET 1 OF 2      |
| DRAWING NUMBER    | ISSUE             |
| 846-ENG-MAST      | ER 1              |