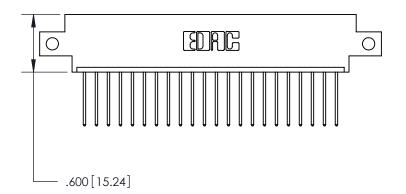

THIS IS A C.A.D. GENERATED DRAWING DO NOT MAKE MANUAL REVISIONS TO MASTER.

ISSUE NUMBER

.165[4.19]

.375 [9.54]

ORIGINAL

1

.060 [1.52] .125(3.18) to .210(5.33) **Outside Tails** .125(3.18) to .210(5.33) **Outside Tails** 

**Contact Code 560** 

INSULATOR MATERIAL: THERMOPLASTIC POLYESTER, UL 94V-0 CONTACT MATERIAL; COPPER, NICKEL, TIN ALLOY CA-725 CONTACT PLATING: GOLD ON THE MATING AREA, TIN-LEAD ON THE CONTACT TAILS, NICKEL UNDERPLATE

**Contact Code 558** 

## 846/896 SERIES HIGH TEMP CARD EDGE CONNECTOR CONTACT CODE 555,556,558,559,560 DIMENSIONS

.150 [3.81]

YOUR CONNECTION TO QUALITY & SERVICE

**Contact Code 559** 

**EDAC INC** TORONTO, ONTARIO CANADA

THESE DRAWINGS AND SPECIFICATIONS ARE THE PROPERTY OF EDAC INC.,AND SHALL NOT BE REPRODUCED, OR COPIED OR USED AS THE BASIS FOR THE MANUFACTURE OR SALE OF APPARATUS WITHOUT WRITTEN PERMISSION.

| ACAD REFERENCE NO. | 846-ENG-MASTER   |
|--------------------|------------------|
| DRAWN: J.LEE       | DATE: APR. 22/09 |
| CHECKED:           | DATE:            |
| SCALE: 1:1         | SHEET 2 OF 2     |
| DRAWING NUMBER     | ISSUE            |
| 846-ENG-MASTER     | 1                |