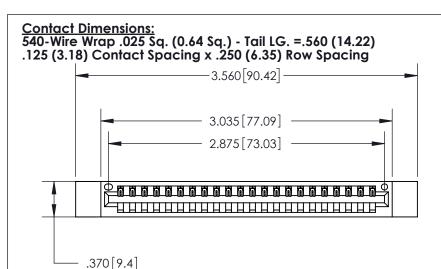

THIS IS A C.A.D. GENERATED DRAWING DO NOT MAKE MANUAL REVISIONS TO MASTER.

ISSUE NUMBER ORIGINAL

.054 [1.37] to .070 [1.78] Thick P.C. Board .330 [8.38] Card Slot .160 [4.07] Point of Contact -

Card Slot Accepts

INSULATOR MATERIAL: THERMOPLASTIC POLYESTER, UL 94V-0 CONTACT MATERIAL; COPPER, NICKEL, TIN ALLOY CA-725 CONTACT PLATING: GOLD ON THE MATING AREA, TIN-LEAD

ON THE CONTACT TAILS, NICKEL UNDERPLATE

## 846/896 SERIES HIGH TEMP CARD EDGE CONNECTOR PART NUMBER: 896-022-540-612

YOUR CONNECTION TO QUALITY & SERVICE

**EDAC INC** TORONTO, ONTARIO CANADA

THESE DRAWINGS AND SPECIFICATIONS ARE THE PROPERTY OF EDAC INC., AND SHALL NOT BE REPRODUCED, OR COPIED OR USED AS THE BASIS FOR THE MANUFACTURE OR SALE OF APPARATUS WITHOUT WRITTEN PERMISSION.

| ACAD REFERENCE NO. | 846-ENG-MASTER   |
|--------------------|------------------|
| DRAWN: J.LEE       | DATE: APR. 22/09 |
| CHECKED:           | DATE:            |
| SCALE: 1:1         | SHEET 1 OF 2     |
| DRAWING NUMBER     | ISSUE            |
| 846-ENG-MASTER     | 1                |