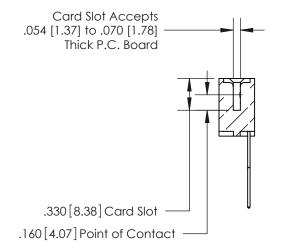

THIS IS A C.A.D. GENERATED DRAWING DO NOT MAKE MANUAL REVISIONS TO MASTER.

ISSUE NUMBER

.165[4.19]

.375 [9.54]

ORIGINAL

1

.060 [1.52] .125(3.18) to .210(5.33) **Outside Tails** .125(3.18) to .210(5.33) **Outside Tails** 

**Contact Code 560** 

INSULATOR MATERIAL: THERMOPLASTIC POLYESTER, UL 94V-0 CONTACT MATERIAL; COPPER, NICKEL, TIN ALLOY CA-725 CONTACT PLATING: GOLD ON THE MATING AREA, TIN-LEAD ON THE CONTACT TAILS, NICKEL UNDERPLATE

**Contact Code 558** 

## 846/896 SERIES HIGH TEMP CARD EDGE CONNECTOR CONTACT CODE 555,556,558,559,560 DIMENSIONS

.150 [3.81]

YOUR CONNECTION TO QUALITY & SERVICE

**Contact Code 559** 

**EDAC INC** TORONTO, ONTARIO CANADA

THESE DRAWINGS AND SPECIFICATIONS ARE THE PROPERTY OF EDAC INC.,AND SHALL NOT BE REPRODUCED, OR COPIED OR USED AS THE BASIS FOR THE MANUFACTURE OR SALE OF APPARATUS WITHOUT WRITTEN PERMISSION.

| ACAD REFERENCE NO. | 846-ENG-MASTER   |
|--------------------|------------------|
| DRAWN: J.LEE       | DATE: APR. 22/09 |
| CHECKED:           | DATE:            |
| SCALE: 1:1         | SHEET 2 OF 2     |
| DRAWING NUMBER     | ISSUE            |
| 846-ENG-MASTER     | 1                |