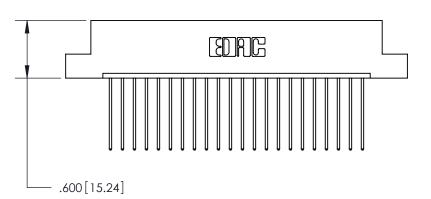

Contact Dimensions: 541-Wire Wrap .025 Sq. (0.64 Sq.) - Tail LG. =.750 (19.05) .125 (3.18) Contact Spacing x .250 (6.35) Row Spacing -3.560[90.42]-3.295 83.69 3.035 [77.09] 2.875 [73.03]

- .370[9.4]

INSULATOR MATERIAL: THERMOPLASTIC POLYESTER, UL 94V-0 CONTACT MATERIAL; COPPER, NICKEL, TIN ALLOY CA-725 CONTACT PLATING: GOLD ON THE MATING AREA, TIN-LEAD

ON THE CONTACT TAILS, NICKEL UNDERPLATE

THIS IS A C.A.D. GENERATED DRAWING DO NOT MAKE MANUAL REVISIONS TO MASTER.

ISSUE NUMBER

ORIGINAL

## 846/896 SERIES HIGH TEMP CARD EDGE CONNECTOR PART NUMBER: 896-022-541-102

YOUR CONNECTION TO QUALITY & SERVICE

**EDAC INC** TORONTO, ONTARIO CANADA

THESE DRAWINGS AND SPECIFICATIONS ARE THE PROPERTY OF EDAC INC., AND SHALL NOT BE REPRODUCED, OR COPIED OR USED AS THE BASIS FOR THE MANUFACTURE OR SALE OF APPARATUS WITHOUT WRITTEN PERMISSION.

| ACAD REFERENCE NO. | 846-ENG-MASTER   |
|--------------------|------------------|
| DRAWN: J.LEE       | DATE: APR. 22/09 |
| CHECKED:           | DATE:            |
| SCALE: 1:1         | SHEET 1 OF 2     |
| DRAWING NUMBER     | ISSUE            |
| 846-ENG-MASTER     | 1 1              |