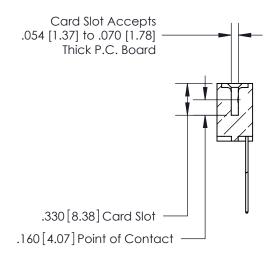

ISSUE NUMBER

.165[4.19]

.375 [9.54]

ORIGINAL

1

.060 [1.52] .125(3.18) to .210(5.33) **Outside Tails** .125(3.18) to .210(5.33) **Outside Tails** 

**Contact Code 560** 

INSULATOR MATERIAL: THERMOPLASTIC POLYESTER, UL 94V-0 CONTACT MATERIAL; COPPER, NICKEL, TIN ALLOY CA-725 CONTACT PLATING: GOLD ON THE MATING AREA, TIN-LEAD ON THE CONTACT TAILS, NICKEL UNDERPLATE

**Contact Code 558** 

## 846/896 SERIES HIGH TEMP CARD EDGE CONNECTOR CONTACT CODE 555,556,558,559,560 DIMENSIONS

.150 [3.81]

YOUR CONNECTION TO QUALITY & SERVICE

**Contact Code 559** 

**EDAC INC** TORONTO, ONTARIO CANADA

THESE DRAWINGS AND SPECIFICATIONS ARE THE PROPERTY OF EDAC INC.,AND SHALL NOT BE REPRODUCED, OR COPIED OR USED AS THE BASIS FOR THE MANUFACTURE OR SALE OF APPARATUS WITHOUT WRITTEN PERMISSION.