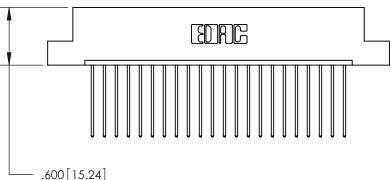

Contact Dimensions: 541-Wire Wrap .025 Sq. (0.64 Sq.) - Tail LG. =.750 (19.05) .125 (3.18) Contact Spacing x .250 (6.35) Row Spacing -3.560[90.42]-3.295 83.69 3.035 [77.09] 2.875 [73.03]

- .370[9.4]

INSULATOR MATERIAL: THERMOPLASTIC POLYESTER, UL 94V-0 CONTACT MATERIAL; COPPER, NICKEL, TIN ALLOY CA-725

CONTACT PLATING: GOLD ON THE MATING AREA, TIN-LEAD ON THE CONTACT TAILS, NICKEL UNDERPLATE

846/896 SERIES HIGH TEMP CARD EDGE CONNECTOR

PART NUMBER: 896-022-541-107 **EDAC INC** THESE DRAWINGS AND SPECIFICATIONS