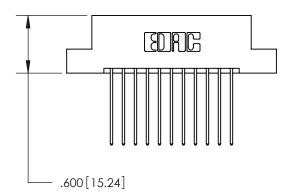

YOUR CONNECTION TO QUALITY & SERVICE

**EDAC INC** TORONTO, ONTARIO CANADA

PART NUMBER: 896-022-541-207

846/896 SERIES HIGH TEMP CARD EDGE CONNECTOR

THESE DRAWINGS AND SPECIFICATIONS ARE THE PROPERTY OF EDAC INC.,AND SHALL NOT BE REPRODUCED, OR COPIED OR USED AS THE BASIS FOR THE MANUFACTURE OR SALE OF APPARATUS WITHOUT WRITTEN PERMISSION.

## ACAD REFERENCE NO. 846-ENG-MASTER DRAWN: J.LEE DATE: APR. 22/09 CHECKED: DATE: SCALE: OF 2 1:1 SHEET 1 DRAWING NUMBER **ISSUE** 846-ENG-MASTER

ISSUE NUMBER

ORIGINAL

(1)

THIS IS A C.A.D. GENERATED DRAWING DO NOT MAKE MANUAL REVISIONS TO MASTER.

<u>Contact Dimensions:</u> 541-Wire Wrap .025 Sq. (0.64 Sq.) - Tail LG. = .750 (19.05) .125 (3.18) Contact Spacing x .250 (6.35) Row Spacing

- INSULATOR MATERIAL: THERMOPLASTIC POLYESTER, UL 94V-0 CONTACT MATERIAL; COPPER, NICKEL, TIN ALLOY CA-725
- CONTACT PLATING: GOLD ON THE MATING AREA, TIN-LEAD ON THE CONTACT TAILS, NICKEL UNDERPLATE