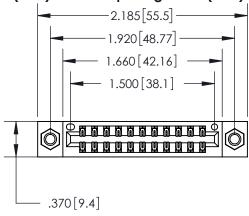

YOUR CONNECTION TO QUALITY & SERVICE

**EDAC INC** TORONTO, ONTARIO CANADA

PART NUMBER: 896-022-541-207

846/896 SERIES HIGH TEMP CARD EDGE CONNECTOR

THESE DRAWINGS AND SPECIFICATIONS ARE THE PROPERTY OF EDAC INC.,AND SHALL NOT BE REPRODUCED, OR COPIED OR USED AS THE BASIS FOR THE MANUFACTURE OR SALE OF APPARATUS WITHOUT WRITTEN PERMISSION.

## ACAD REFERENCE NO. 846-ENG-MASTER DRAWN: J.LEE DATE: APR. 22/09 CHECKED: DATE: SCALE: OF 2 1:1 SHEET 1 DRAWING NUMBER **ISSUE** 846-ENG-MASTER

ISSUE NUMBER

ORIGINAL

(1)

THIS IS A C.A.D. GENERATED DRAWING DO NOT MAKE MANUAL REVISIONS TO MASTER.