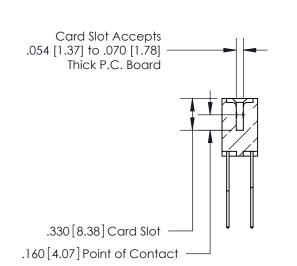

## 846/896 SERIES HIGH TEMP CARD EDGE CONNECTOR CONTACT CODE 555,556,558,559,560 DIMENSIONS

.150 [3.81]

YOUR CONNECTION TO QUALITY & SERVICE

**Contact Code 559** 

**EDAC INC** TORONTO, ONTARIO CANADA

THESE DRAWINGS AND SPECIFICATIONS ARE THE PROPERTY OF EDAC INC.,AND SHALL NOT BE REPRODUCED, OR COPIED OR USED AS THE BASIS FOR THE MANUFACTURE OR SALE OF APPARATUS WITHOUT WRITTEN PERMISSION.

| ACAD REFERENCE NO. | 846-ENG-MASTER   |
|--------------------|------------------|
| DRAWN: J.LEE       | DATE: APR. 22/09 |
| CHECKED:           | DATE:            |
| SCALE: 1:1         | SHEET 2 OF 2     |
| DRAWING NUMBER     | ISSUE            |
| 846-ENG-MASTER     | 1                |