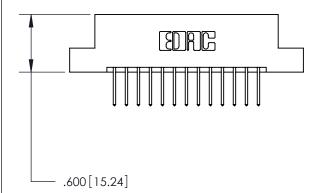

THIS IS A C.A.D. GENERATED DRAWING DO NOT MAKE MANUAL REVISIONS TO MASTER.

846/896 SERIES HIGH TEMP CARD EDGE CONNECTOR PART NUMBER: 896-026-526-204

**EDAC INC** TORONTO, ONTARIO CANADA

THESE DRAWINGS AND SPECIFICATIONS ARE THE PROPERTY OF EDAC INC., AND SHALL NOT BE REPRODUCED, OR COPIED OR USED AS THE BASIS FOR THE MANUFACTURE OR SALE OF APPARATUS WITHOUT WRITTEN PERMISSION.

THIS IS A C.A.D. GENERATED DRAWING DO NOT MAKE MANUAL REVISIONS TO MASTER.

ISSUE NUMBER

.165[4.19]

.375 [9.54]

ORIGINAL

1

.060 [1.52] .125(3.18) to .210(5.33) **Outside Tails** .125(3.18) to .210(5.33) **Outside Tails** 