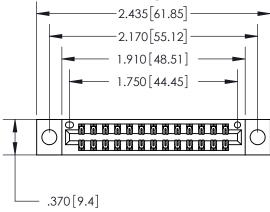

Contact Dimensions: 526-P.C. Tail .018 Sq. (0.46 Sq.) - Tail LG. =.350 (8.89) .125 (3.18) Contact Spacing x .250 (6.35) Row Spacing

- INSULATOR MATERIAL: THERMOPLASTIC POLYESTER, UL 94V-0 CONTACT MATERIAL; COPPER, NICKEL, TIN ALLOY CA-725
- CONTACT PLATING: GOLD ON THE MATING AREA, TIN-LEAD ON THE CONTACT TAILS, NICKEL UNDERPLATE

THIS IS A C.A.D. GENERATED DRAWING DO NOT MAKE MANUAL REVISIONS TO MASTER.

846/896 SERIES HIGH TEMP CARD EDGE CONNECTOR PART NUMBER: 896-026-526-204

**EDAC INC** TORONTO, ONTARIO CANADA

THESE DRAWINGS AND SPECIFICATIONS ARE THE PROPERTY OF EDAC INC., AND SHALL NOT BE REPRODUCED, OR COPIED OR USED AS THE BASIS FOR THE MANUFACTURE OR SALE OF APPARATUS WITHOUT WRITTEN PERMISSION.