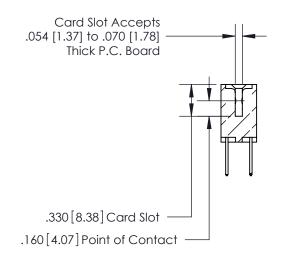

**Contact Code 560** 

INSULATOR MATERIAL: THERMOPLASTIC POLYESTER, UL 94V-0 CONTACT MATERIAL; COPPER, NICKEL, TIN ALLOY CA-725 CONTACT PLATING: GOLD ON THE MATING AREA, TIN-LEAD ON THE CONTACT TAILS, NICKEL UNDERPLATE

**Contact Code 558** 

## 846/896 SERIES HIGH TEMP CARD EDGE CONNECTOR CONTACT CODE 555,556,558,559,560 DIMENSIONS

.150 [3.81]

YOUR CONNECTION TO QUALITY & SERVICE

**Contact Code 559** 

**EDAC INC** TORONTO, ONTARIO CANADA

THESE DRAWINGS AND SPECIFICATIONS ARE THE PROPERTY OF EDAC INC.,AND SHALL NOT BE REPRODUCED, OR COPIED OR USED AS THE BASIS FOR THE MANUFACTURE OR SALE OF APPARATUS WITHOUT WRITTEN PERMISSION.