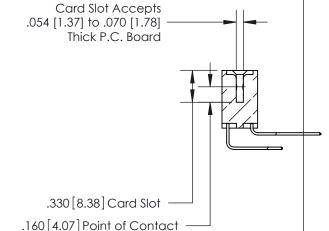

**Contact Code 560** 

INSULATOR MATERIAL: THERMOPLASTIC POLYESTER, UL 94V-0 CONTACT MATERIAL; COPPER, NICKEL, TIN ALLOY CA-725 CONTACT PLATING: GOLD ON THE MATING AREA, TIN-LEAD ON THE CONTACT TAILS, NICKEL UNDERPLATE

**Contact Code 558** 

## 846/896 SERIES HIGH TEMP CARD EDGE CONNECTOR CONTACT CODE 555,556,558,559,560 DIMENSIONS

.150 [3.81]

YOUR CONNECTION TO QUALITY & SERVICE

**Contact Code 559** 

**EDAC INC** TORONTO, ONTARIO CANADA

THESE DRAWINGS AND SPECIFICATIONS ARE THE PROPERTY OF EDAC INC.,AND SHALL NOT BE REPRODUCED, OR COPIED OR USED AS THE BASIS FOR THE MANUFACTURE OR SALE OF APPARATUS WITHOUT WRITTEN PERMISSION.