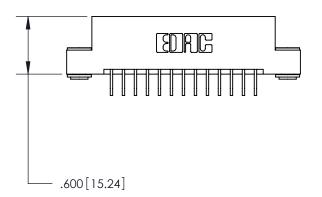

THIS IS A C.A.D. GENERATED DRAWING DO NOT MAKE MANUAL REVISIONS TO MASTER.

ISSUE NUMBER ORIGINAL

846/896 SERIES HIGH TEMP CARD EDGE CONNECTOR PART NUMBER: 896-026-559-203

**EDAC INC** TORONTO, ONTARIO CANADA

THIS IS A C.A.D. GENERATED DRAWING DO NOT MAKE MANUAL REVISIONS TO MASTER.

ISSUE NUMBER

.165[4.19]

.375 [9.54]

ORIGINAL

1

.060 [1.52] .125(3.18) to .210(5.33) **Outside Tails** .125(3.18) to .210(5.33) **Outside Tails** 