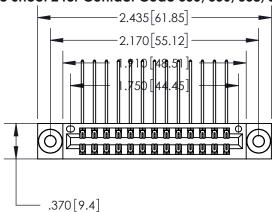

<u>Contact Dimensions:</u>
559-90 Degree Bend (Code 541 Contacts)
See Sheet 2 for Contact Code 555, 556, 558, 559, 560 Dimensions

- INSULATOR MATERIAL: THERMOPLASTIC POLYESTER, UL 94V-0 CONTACT MATERIAL; COPPER, NICKEL, TIN ALLOY CA-725
- CONTACT PLATING: GOLD ON THE MATING AREA, TIN-LEAD ON THE CONTACT TAILS, NICKEL UNDERPLATE

THIS IS A C.A.D. GENERATED DRAWING DO NOT MAKE MANUAL REVISIONS TO MASTER.

ISSUE NUMBER ORIGINAL

846/896 SERIES HIGH TEMP CARD EDGE CONNECTOR PART NUMBER: 896-026-559-203

**EDAC INC** TORONTO, ONTARIO CANADA