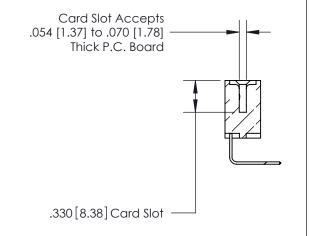

<u>Contact Dimensions:</u>
558-90 Degree Bend (Code 541 Contacts)
See Sheet 2 for Contact Code 555, 556, 558, 559, 560 Dimensions **-4.935**[125.35]-4.670 [118.62] 4.410[112.01] 4.250 [107.95] - .370[9.4]

THIS IS A C.A.D. GENERATED DRAWING DO NOT MAKE MANUAL REVISIONS TO MASTER.

ISSUE NUMBER ORIGINAL

INSULATOR MATERIAL: THERMOPLASTIC POLYESTER, UL 94V-0 CONTACT MATERIAL; COPPER, NICKEL, TIN ALLOY CA-725 CONTACT PLATING: GOLD ON THE MATING AREA, TIN-LEAD

ON THE CONTACT TAILS, NICKEL UNDERPLATE

.600 [15.24]

846/896 SERIES HIGH TEMP CARD EDGE CONNECTOR PART NUMBER: 896-033-558-604

YOUR CONNECTION TO QUALITY & SERVICE

**EDAC INC** TORONTO, ONTARIO CANADA

THESE DRAWINGS AND SPECIFICATIONS ARE THE PROPERTY OF EDAC INC., AND SHALL NOT BE REPRODUCED, OR COPIED OR USED AS THE BASIS FOR THE MANUFACTURE OR SALE OF APPARATUS WITHOUT WRITTEN PERMISSION.