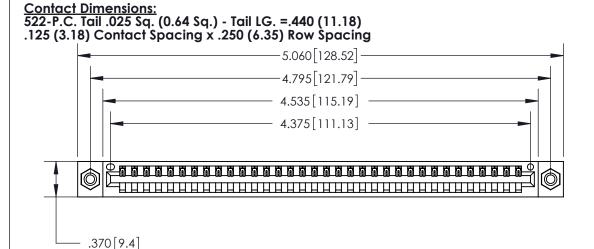

THIS IS A C.A.D. GENERATED DRAWING DO NOT MAKE MANUAL REVISIONS TO MASTER.

ISSUE NUMBER

ORIGINAL

(1)

Card Slot Accepts .054 [1.37] to .070 [1.78] Thick P.C. Board .330 [8.38] Card Slot .160 [4.07] Point of Contact

INSULATOR MATERIAL: THERMOPLASTIC POLYESTER, UL 94V-0 CONTACT MATERIAL; COPPER, NICKEL, TIN ALLOY CA-725 CONTACT PLATING: GOLD ON THE MATING AREA, TIN-LEAD

ON THE CONTACT TAILS, NICKEL UNDERPLATE

846/896 SERIES HIGH TEMP CARD EDGE CONNECTOR PART NUMBER: 896-034-522-608