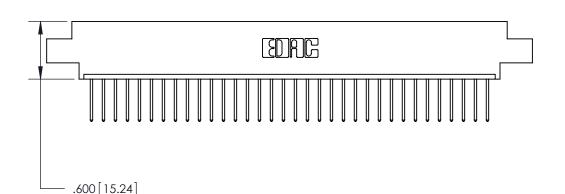

THIS IS A C.A.D. GENERATED DRAWING DO NOT MAKE MANUAL REVISIONS TO MASTER.

ISSUE NUMBER

.165[4.19]

.375 [9.54]

ORIGINAL

1

.060 [1.52] .125(3.18) to .210(5.33) **Outside Tails** .125(3.18) to .210(5.33) **Outside Tails** 