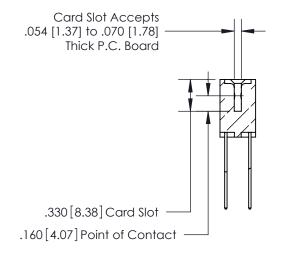

## 846/896 SERIES HIGH TEMP CARD EDGE CONNECTOR CONTACT CODE 555,556,558,559,560 DIMENSIONS

.150 [3.81]

YOUR CONNECTION TO QUALITY & SERVICE

**Contact Code 559** 

**EDAC INC** TORONTO, ONTARIO CANADA

THESE DRAWINGS AND SPECIFICATIONS ARE THE PROPERTY OF EDAC INC.,AND SHALL NOT BE REPRODUCED, OR COPIED OR USED AS THE BASIS FOR THE MANUFACTURE OR SALE OF APPARATUS WITHOUT WRITTEN PERMISSION.

**Contact Code 560** 

INSULATOR MATERIAL: THERMOPLASTIC POLYESTER, UL 94V-0 CONTACT MATERIAL; COPPER, NICKEL, TIN ALLOY CA-725 CONTACT PLATING: GOLD ON THE MATING AREA, TIN-LEAD ON THE CONTACT TAILS, NICKEL UNDERPLATE

**Contact Code 558** 