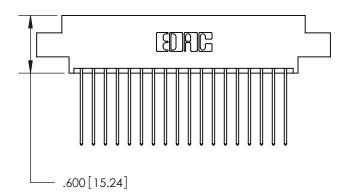

ISSUE NUMBER ORIGINAL

1

ACAD REFERENCE NO.

846/896 SERIES HIGH TEMP CARD EDGE CONNECTOR PART NUMBER: 896-036-541-802

YOUR CONNECTION TO QUALITY & SERVICE

**EDAC INC** TORONTO, ONTARIO CANADA

THESE DRAWINGS AND SPECIFICATIONS ARE THE PROPERTY OF EDAC INC.,AND SHALL NOT BE REPRODUCED, OR COPIED OR USED AS THE BASIS FOR THE MANUFACTURE OR SALE OF APPARATUS WITHOUT WRITTEN PERMISSION.

<u>Contact Dimensions:</u> 541-Wire Wrap .025 Sq. (0.64 Sq.) - Tail LG. =.750 (19.05) .125 (3.18) Contact Spacing x .250 (6.35) Row Spacing -3.060[77.72]--2.795 70.99 2.535 [64.39] 2.375 [60.33]

- .370[9.4]

INSULATOR MATERIAL: THERMOPLASTIC POLYESTER, UL 94V-0 CONTACT MATERIAL; COPPER, NICKEL, TIN ALLOY CA-725 CONTACT PLATING: GOLD ON THE MATING AREA, TIN-LEAD ON THE CONTACT TAILS, NICKEL UNDERPLATE

THIS IS A C.A.D. GENERATED DRAWING DO NOT MAKE MANUAL REVISIONS TO MASTER.