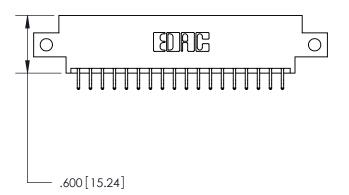

<u>Contact Dimensions:</u> 556-Extender Board Bend (Code 520 Contacts) See Sheet 2 for Contact Code 555, 556, 558, 559, 560 Dimensions

INSULATOR MATERIAL: THERMOPLASTIC POLYESTER, UL 94V-0 CONTACT MATERIAL; COPPER, NICKEL, TIN ALLOY CA-725 CONTACT PLATING: GOLD ON THE MATING AREA, TIN-LEAD ON THE CONTACT TAILS, NICKEL UNDERPLATE

THIS IS A C.A.D. GENERATED DRAWING DO NOT MAKE MANUAL REVISIONS TO MASTER.

ISSUE NUMBER

.165[4.19]

.375 [9.54]

ORIGINAL

1

.060 [1.52] .125(3.18) to .210(5.33) **Outside Tails** .125(3.18) to .210(5.33) **Outside Tails** 