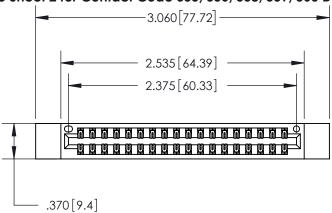

THIS IS A C.A.D. GENERATED DRAWING DO NOT MAKE MANUAL REVISIONS TO MASTER.

ISSUE NUMBER ORIGINAL

846/896 SERIES HIGH TEMP CARD EDGE CONNECTOR PART NUMBER: 896-036-556-812

**EDAC INC** TORONTO, ONTARIO CANADA

THESE DRAWINGS AND SPECIFICATIONS ARE THE PROPERTY OF EDAC INC.,AND SHALL NOT BE REPRODUCED, OR COPIED OR USED AS THE BASIS FOR THE MANUFACTURE OR SALE OF APPARATUS WITHOUT WRITTEN PERMISSION.

| ACAD REFERENCE NO. | 846-ENG-MASTER |           |
|--------------------|----------------|-----------|
| DRAWN: J.LEE       | DATE: AF       | PR. 22/09 |
| CHECKED:           | DATE:          |           |
| SCALE: 1:1         | SHEET          | OF 2      |
| DRAWING NUMBER     |                | ISSUE     |
| 846-ENG-MASTER     |                | 1         |
|                    |                |           |