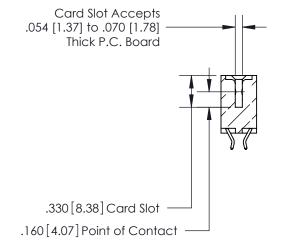

**Contact Code 560** 

INSULATOR MATERIAL: THERMOPLASTIC POLYESTER, UL 94V-0 CONTACT MATERIAL; COPPER, NICKEL, TIN ALLOY CA-725 CONTACT PLATING: GOLD ON THE MATING AREA, TIN-LEAD ON THE CONTACT TAILS, NICKEL UNDERPLATE

**Contact Code 558** 

## 846/896 SERIES HIGH TEMP CARD EDGE CONNECTOR CONTACT CODE 555,556,558,559,560 DIMENSIONS

.150 [3.81]

YOUR CONNECTION TO QUALITY & SERVICE

**Contact Code 559** 

**EDAC INC** TORONTO, ONTARIO CANADA

THESE DRAWINGS AND SPECIFICATIONS ARE THE PROPERTY OF EDAC INC.,AND SHALL NOT BE REPRODUCED, OR COPIED OR USED AS THE BASIS FOR THE MANUFACTURE OR SALE OF APPARATUS WITHOUT WRITTEN PERMISSION.