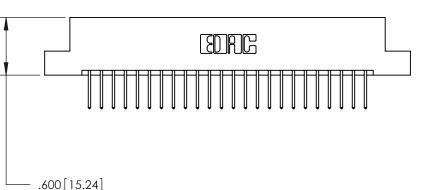

.165[4.19]

.375 [9.54]

ORIGINAL

1

.060 [1.52] .125(3.18) to .210(5.33) **Outside Tails** .125(3.18) to .210(5.33) **Outside Tails** 

**Contact Code 560** 

INSULATOR MATERIAL: THERMOPLASTIC POLYESTER, UL 94V-0 CONTACT MATERIAL; COPPER, NICKEL, TIN ALLOY CA-725 CONTACT PLATING: GOLD ON THE MATING AREA, TIN-LEAD ON THE CONTACT TAILS, NICKEL UNDERPLATE