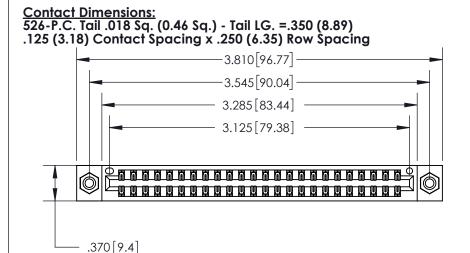

INSULATOR MATERIAL: THERMOPLASTIC POLYESTER, UL 94V-0 CONTACT MATERIAL; COPPER, NICKEL, TIN ALLOY CA-725

CONTACT PLATING: GOLD ON THE MATING AREA, TIN-LEAD

ON THE CONTACT TAILS, NICKEL UNDERPLATE

846/896 SERIES HIGH TEMP CARD EDGE CONNECTOR

ISSUE NUMBER

ORIGINAL

THIS IS A C.A.D. GENERATED DRAWING DO NOT MAKE MANUAL REVISIONS TO MASTER.

PART NUMBER: 896-048-526-208

THIS IS A C.A.D. GENERATED DRAWING DO NOT MAKE MANUAL REVISIONS TO MASTER.

ISSUE NUMBER