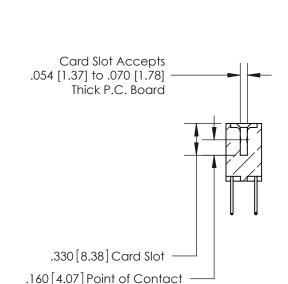

.165[4.19]

.375 [9.54]

ORIGINAL

1

.060 [1.52] .125(3.18) to .210(5.33) **Outside Tails** .125(3.18) to .210(5.33) **Outside Tails** 

**Contact Code 560** 

INSULATOR MATERIAL: THERMOPLASTIC POLYESTER, UL 94V-0 CONTACT MATERIAL; COPPER, NICKEL, TIN ALLOY CA-725 CONTACT PLATING: GOLD ON THE MATING AREA, TIN-LEAD ON THE CONTACT TAILS, NICKEL UNDERPLATE