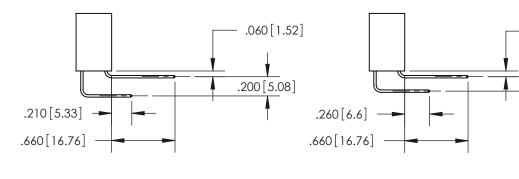

**Contact Code 559** 

**Contact Code 560** 

INSULATOR MATERIAL: THERMOPLASTIC POLYESTER, UL 94V-0 CONTACT MATERIAL; COPPER, NICKEL, TIN ALLOY CA-725 CONTACT PLATING: GOLD ON THE MATING AREA, TIN-LEAD ON THE CONTACT TAILS, NICKEL UNDERPLATE

## 846/896 SERIES HIGH TEMP CARD EDGE CONNECTOR CONTACT CODE 555,556,558,559,560 DIMENSIONS

YOUR CONNECTION TO QUALITY & SERVICE

**EDAC INC** TORONTO, ONTARIO CANADA

THESE DRAWINGS AND SPECIFICATIONS ARE THE PROPERTY OF EDAC INC.,AND SHALL NOT BE REPRODUCED, OR COPIED OR USED AS THE BASIS FOR THE MANUFACTURE OR SALE OF APPARATUS WITHOUT WRITTEN PERMISSION.

**Outside Tails** 

**Outside Tails** 

|  | ACAD REFERENCE NO. |       | 846-ENG-MASTER |           |
|--|--------------------|-------|----------------|-----------|
|  | DRAWN:             | J.LEE | DATE: AF       | PR. 22/09 |
|  | CHECKED:           |       | DATE:          |           |
|  | SCALE:             | 1:1   | SHEET          | 2 OF 2    |
|  | DRAWING NUMBER     |       | ISSUE          |           |