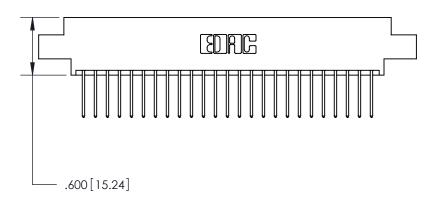

Contact Dimensions: 522-P.C. Tail .025 Sq. (0.64 Sq.) - Tail LG. =.440 (11.18) .125 (3.18) Contact Spacing x .250 (6.35) Row Spacing -3.935[99.95]--3.670 [93.22] 3.410[86.61] -3.250[82.55] -

THIS IS A C.A.D. GENERATED DRAWING DO NOT MAKE MANUAL REVISIONS TO MASTER.

ISSUE NUMBER

ORIGINAL

Card Slot Accepts .054 [1.37] to .070 [1.78] Thick P.C. Board .330 [8.38] Card Slot .160 [4.07] Point of Contact -

INSULATOR MATERIAL: THERMOPLASTIC POLYESTER, UL 94V-0 CONTACT MATERIAL; COPPER, NICKEL, TIN ALLOY CA-725 CONTACT PLATING: GOLD ON THE MATING AREA, TIN-LEAD

ON THE CONTACT TAILS, NICKEL UNDERPLATE

- .370[9.4]

846/896 SERIES HIGH TEMP CARD EDGE CONNECTOR PART NUMBER: 896-050-522-807

YOUR CONNECTION TO QUALITY & SERVICE

**EDAC INC** TORONTO, ONTARIO CANADA

THESE DRAWINGS AND SPECIFICATIONS ARE THE PROPERTY OF EDAC INC.,AND SHALL NOT BE REPRODUCED, OR COPIED OR USED AS THE BASIS FOR THE MANUFACTURE OR SALE OF APPARATUS WITHOUT WRITTEN PERMISSION.