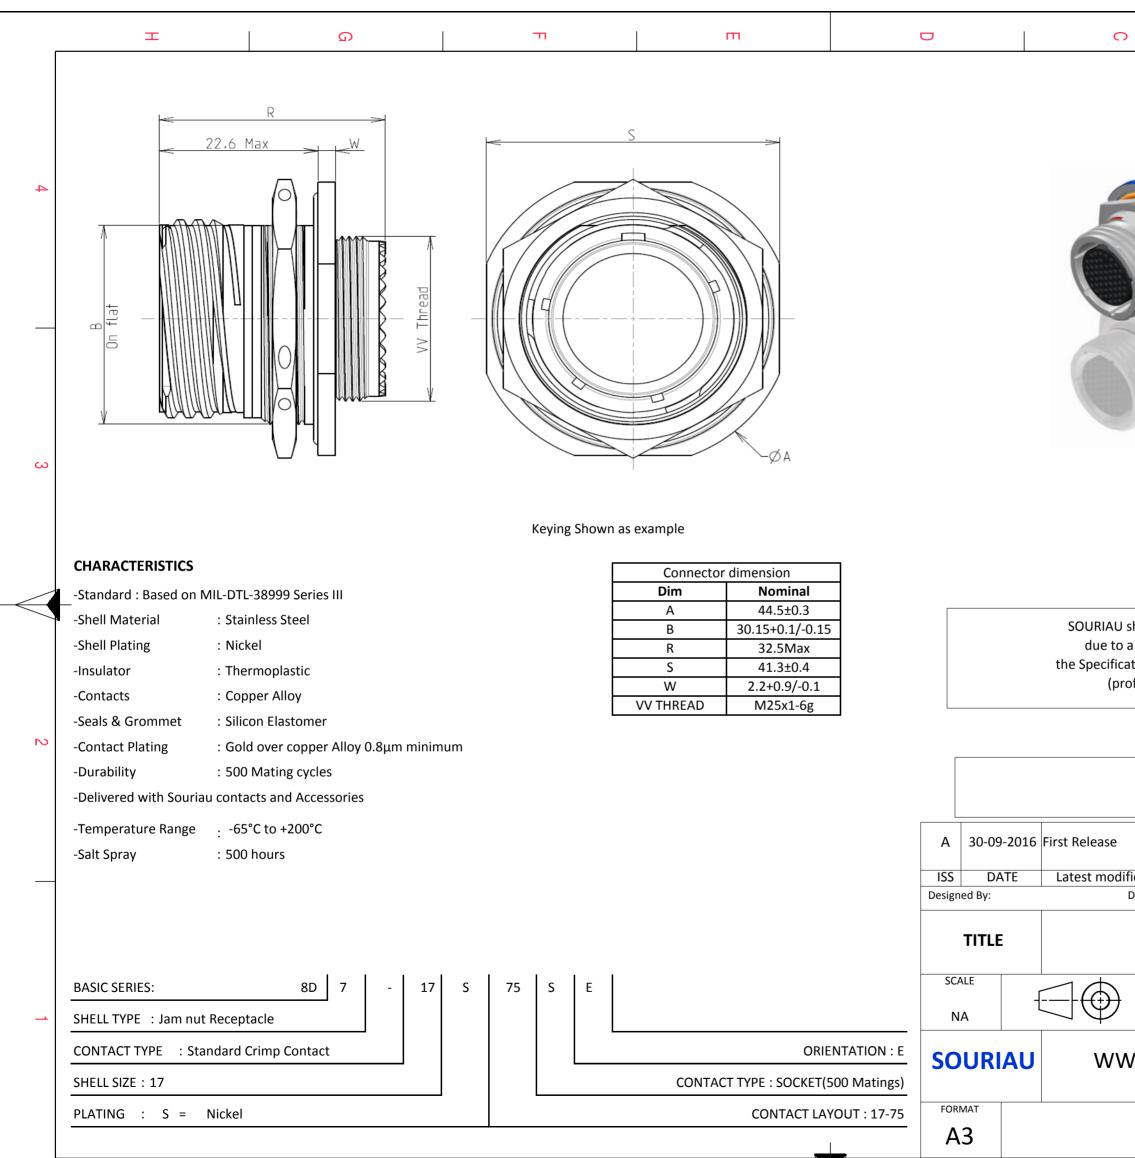

F

Е

D

Н

G

|                                                                                                                   | Ξ                 |                    | Þ |        | ו |  |  |  |
|-------------------------------------------------------------------------------------------------------------------|-------------------|--------------------|---|--------|---|--|--|--|
|                                                                                                                   |                   |                    |   |        |   |  |  |  |
|                                                                                                                   |                   |                    |   |        |   |  |  |  |
|                                                                                                                   |                   |                    |   |        |   |  |  |  |
|                                                                                                                   | M                 |                    |   |        | 4 |  |  |  |
|                                                                                                                   |                   |                    |   |        |   |  |  |  |
|                                                                                                                   |                   |                    |   |        |   |  |  |  |
|                                                                                                                   |                   | 1                  |   |        |   |  |  |  |
|                                                                                                                   |                   |                    |   |        |   |  |  |  |
|                                                                                                                   |                   | 1                  |   |        |   |  |  |  |
|                                                                                                                   |                   |                    |   |        |   |  |  |  |
| 3 D. 1                                                                                                            | 195               |                    |   |        |   |  |  |  |
|                                                                                                                   |                   |                    |   |        | 3 |  |  |  |
| LAYOUT SHOWN AS EXAMPLE                                                                                           |                   |                    |   |        |   |  |  |  |
|                                                                                                                   |                   |                    |   |        |   |  |  |  |
|                                                                                                                   |                   |                    |   |        |   |  |  |  |
|                                                                                                                   |                   |                    |   |        |   |  |  |  |
| I shall not be liable for any i                                                                                   |                   |                    |   |        |   |  |  |  |
| o a use of the Products which does not comply with<br>cations issued by either of the Parties or by a third party |                   |                    |   |        |   |  |  |  |
| rofessional recommendation, technical notice.)                                                                    |                   |                    |   |        |   |  |  |  |
| Country                                                                                                           |                   |                    |   |        |   |  |  |  |
| FR                                                                                                                |                   |                    | 2 |        |   |  |  |  |
| PN: 8D717S                                                                                                        |                   |                    |   |        |   |  |  |  |
|                                                                                                                   |                   |                    | - |        |   |  |  |  |
|                                                                                                                   |                   |                    |   |        | - |  |  |  |
| lification - by<br>Date:                                                                                          |                   | CUSTOMER DRAWIN    |   | MOD N° |   |  |  |  |
| Stainless Steel Receptacle 8D series                                                                              |                   |                    |   |        |   |  |  |  |
|                                                                                                                   |                   | וכוב מה זבו ובא    |   |        |   |  |  |  |
| General linear<br>Tolerances:                                                                                     |                   |                    |   |        |   |  |  |  |
| ±                                                                                                                 | e propert         | y of               | 1 |        |   |  |  |  |
| WW.SOURIAU.CO                                                                                                     | J<br>oduced (     |                    |   |        |   |  |  |  |
|                                                                                                                   |                   | communicated witho |   | ssion  | _ |  |  |  |
| SOURIAU I                                                                                                         |                   |                    |   | SHEET  |   |  |  |  |
| 8D717S7                                                                                                           | <u>55E-C</u><br>B |                    | A | 1/2    | J |  |  |  |
|                                                                                                                   | D                 | I                  | Π |        |   |  |  |  |
|                                                                                                                   |                   |                    |   |        |   |  |  |  |