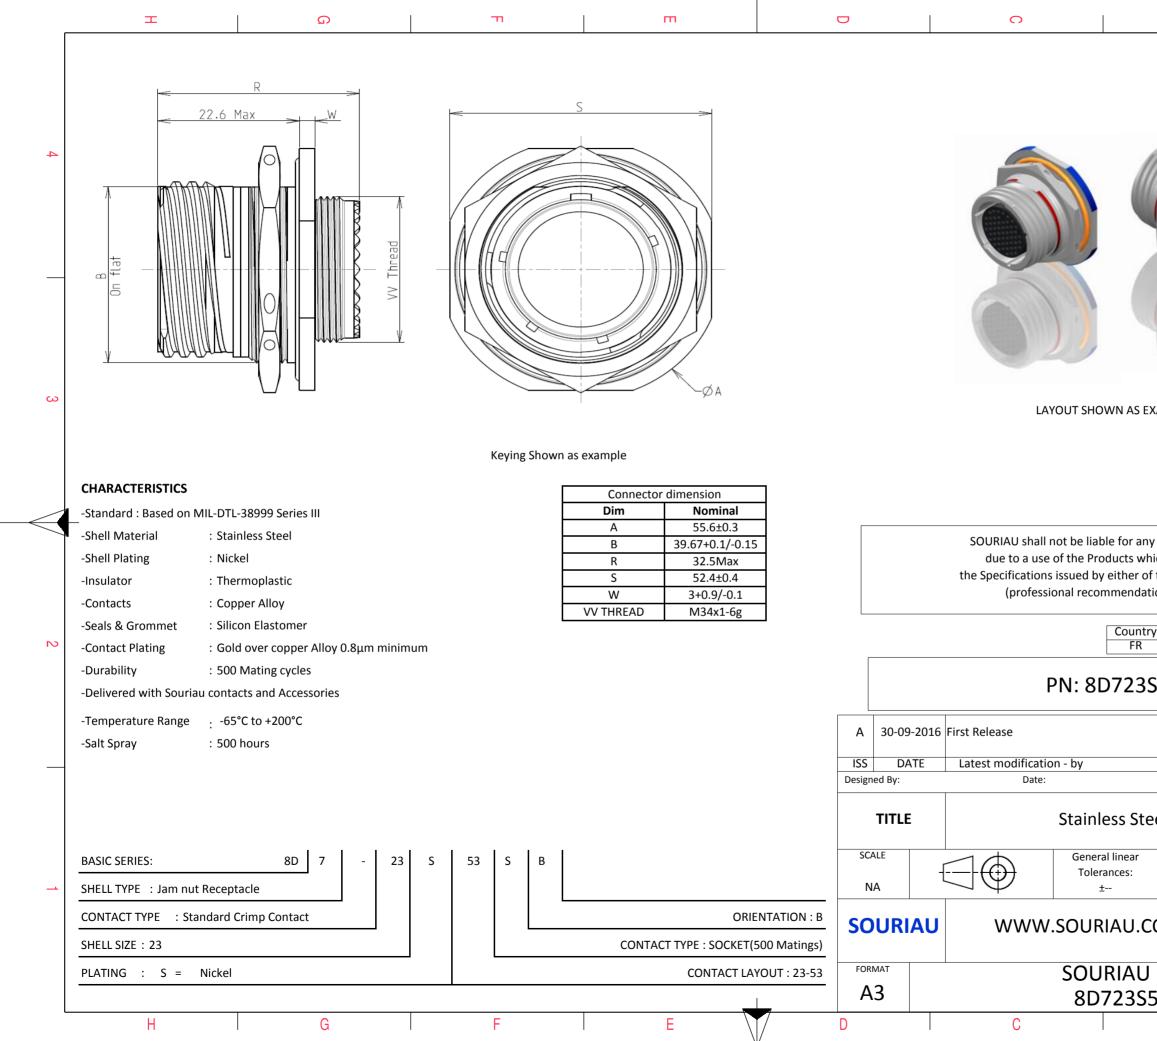

|                                                                                                                                        | Ξ                      |                           |         | A |        |   |  |  |  |
|----------------------------------------------------------------------------------------------------------------------------------------|------------------------|---------------------------|---------|---|--------|---|--|--|--|
|                                                                                                                                        |                        |                           |         |   |        |   |  |  |  |
|                                                                                                                                        |                        |                           |         |   |        |   |  |  |  |
|                                                                                                                                        |                        |                           |         |   |        |   |  |  |  |
| S EXA                                                                                                                                  | AMPLE                  |                           |         |   | ٦      | 3 |  |  |  |
| r any non-conformity or damage<br>s which does not comply with<br>er of the Parties or by a third party<br>ndation, technical notice.) |                        |                           |         |   |        |   |  |  |  |
| untry<br>FR                                                                                                                            | Jurisd                 | liction & Co<br>Not Liste |         |   |        | 2 |  |  |  |
| :3S53SB                                                                                                                                |                        |                           |         |   |        |   |  |  |  |
|                                                                                                                                        |                        |                           |         |   | MOD N° |   |  |  |  |
|                                                                                                                                        |                        | CUSTOM                    | ER DRAW |   |        |   |  |  |  |
| Steel Receptacle 8D series                                                                                                             |                        |                           |         |   |        |   |  |  |  |
| ar                                                                                                                                     | NPRDS / PROJECT<br>859 |                           |         |   |        |   |  |  |  |
| J.COM<br>This document is the property of<br>SOURIAU<br>it must not be reproduced or<br>communicated without permission                |                        |                           |         |   |        |   |  |  |  |
|                                                                                                                                        | DRG N°                 |                           |         |   | SHEET  |   |  |  |  |
| S5                                                                                                                                     | 3SB-C                  | I                         |         |   | 1/2    | J |  |  |  |
|                                                                                                                                        | В                      |                           |         | A |        |   |  |  |  |
|                                                                                                                                        |                        |                           |         |   |        |   |  |  |  |