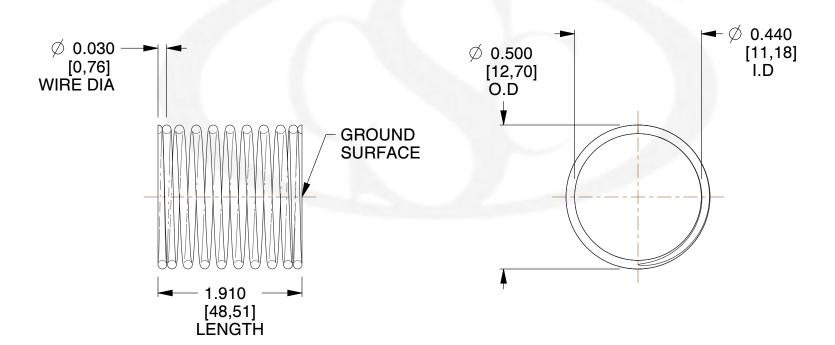

## **NOTES:**

1. Material : Stainless Steel 2. Finish : Glod Irridite

3. Ends : Closed and Ground

4. Total Coils: 10.000

5. Sugg. Max. Deflection: 0.150 (in)6. Sugg. Max. Load: 2.300 (lbs)

7. All Drawing Dimensions are in Inches [mm]