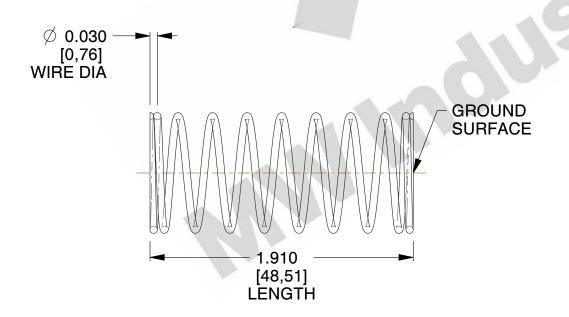

## **NOTES:**

1. Material : Spring Steel 2. Finish : Glod Irridite

3. Ends: Closed and Ground

4. Total Coils: 10.000

5. Sugg. Max. Deflection: 0.570 (in)6. Sugg. Max. Load: 2.300 (lbs)

7. All Drawing Dimensions are in Inches [mm]