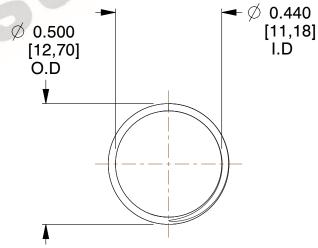

## **NOTES:**

1. Material : Spring Steel 2. Finish : Glod Irridite

3. Ends: Closed and Ground

4. Total Coils: 10.000

5. Sugg. Max. Deflection: 0.570 (in)6. Sugg. Max. Load: 2.300 (lbs)

7. All Drawing Dimensions are in Inches [mm]