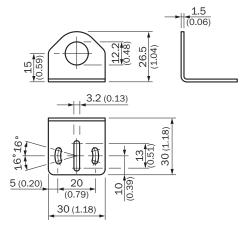

|
| Material         | Stainless steel                  |
| Items supplied   | Without mounting hardware        |
| Description      | Mounting bracket for M12 housing |

#### Classifications

| ECI@ss 5.0     | 27279202 |
|----------------|----------|
| ECI@ss 5.1.4   | 27279202 |
| ECI@ss 6.0     | 27279202 |
| ECI@ss 6.2     | 27279202 |
| ECI@ss 7.0     | 27279202 |
| ECI@ss 8.0     | 27279202 |
| ECI@ss 8.1     | 27279202 |
| ECI@ss 9.0     | 27273701 |
| ECI@ss 10.0    | 27273701 |
| ECI@ss 11.0    | 27273701 |
| ECI@ss 12.0    | 27273701 |
| ETIM 5.0       | EC002615 |
| ETIM 6.0       | EC002615 |
| ETIM 7.0       | EC002615 |
| ETIM 8.0       | EC002615 |
| UNSPSC 16.0901 | 32131023 |
|                |          |

### Dimensional drawing (Dimensions in mm (inch))



## SICK AT A GLANCE

SICK is one of the leading manufacturers of intelligent sensors and sensor solutions for industrial applications. A unique range of products and services creates the perfect basis for controlling processes securely and efficiently, protecting individuals from accidents and preventing damage to the environment.

We have extensive experience in a wide range of industries and understand their processes and requirements. With intelligent sensors, we can deliver exactly what our customers need. In application centers in Europe, Asia and North America, system solutions are tested and optimized in accordance with customer specifications. All this makes us a reliable supplier and development partner.

Comprehensive services complete our offering: SICK LifeTime Services provi