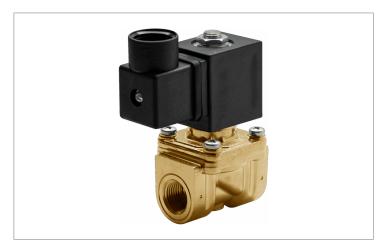

## **DKSV014**

Normally closed, pilot operated, 2-way solenoid valve with brass body and 1/4" connections

| Valve                |                                       |  |
|----------------------|---------------------------------------|--|
| Pipe size:           | 1/4" NPT                              |  |
| Operating pressure:  | 2–300 psi                             |  |
| Flow coefficient:    | 1.4 Cv                                |  |
| Media temperature:   | 15–280 °F                             |  |
| Ambient temperature: | -5–140 °F                             |  |
| Suggested usage:     | Air, inert gas, synthetic oils, water |  |
| Operation:           | 2-way, normally closed solenoid valve |  |
| Mechanism:           | Pilot operated                        |  |
| Manual override:     | No                                    |  |
| Pipe gender:         | Female                                |  |
| Orifice size:        | 3/8"                                  |  |
| Media viscosity:     | 12 cSt                                |  |

| Materials     |                              |  |
|---------------|------------------------------|--|
| Body:         | Brass                        |  |
| Seal:         | Fluoroelastomer rubber (FKM) |  |
| Orifice:      | Brass                        |  |
| Core tube:    | Stainless steel 300          |  |
| Fixed core:   | Stainless steel 400          |  |
| Plunger:      | Stainless steel 400          |  |
| Spring:       | Stainless steel 300          |  |
| Shading ring: | Copper                       |  |

| Electrical           |                     |  |
|----------------------|---------------------|--|
| Power:               | 240 V ac            |  |
| Connection:          | Conduit (1/2" NPT)  |  |
| Holding:             | 16 VA               |  |
| Inrush:              | 25 VA               |  |
| Voltage tolerances:  | +10% -15%           |  |
| Coil inner diameter: | 1/2"                |  |
| Coil molding:        | Polyethylene (PET)  |  |
| Coil rating:         | -5–355 °F (Class H) |  |
| Duty cycle:          | Continuous, 100% ED |  |
| Enclosure:           | NEMA 4, IP65        |  |