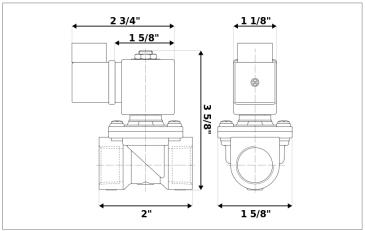

## **DKSV014**

Normally closed, pilot operated, 2-way solenoid valve with brass body and 1/4" connections

| Valve                |                                       |  |
|----------------------|---------------------------------------|--|
| Pipe size:           | 1/4" NPT                              |  |
| Operating pressure:  | 2–300 psi                             |  |
| Flow coefficient:    | 1.4 Cv                                |  |
| Media temperature:   | 15–280 °F                             |  |
| Ambient temperature: | -5–140 °F                             |  |
| Suggested usage:     | Air, inert gas, synthetic oils, water |  |
| Operation:           | 2-way, normally closed solenoid valve |  |
| Mechanism:           | Pilot operated                        |  |
| Manual override:     | No                                    |  |
| Pipe gender:         | Female                                |  |
| Orifice size:        | 3/8"                                  |  |
| Media viscosity:     | 12 cSt                                |  |