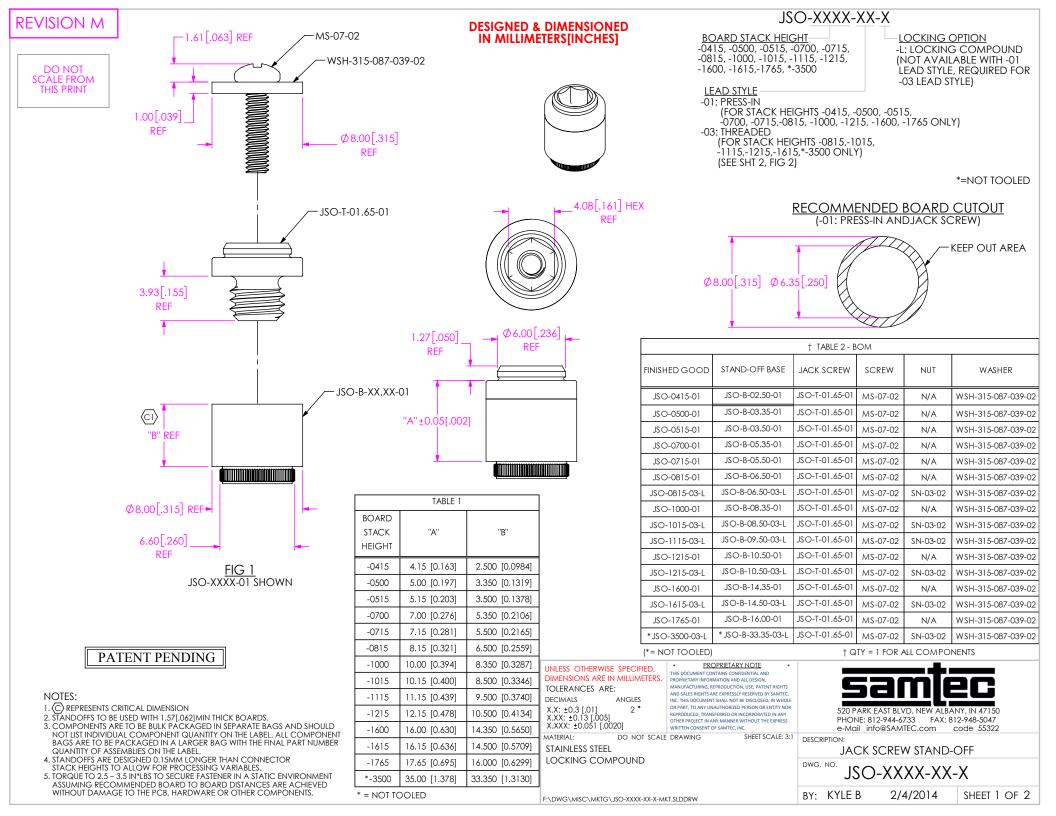

 $\frac{\text{FIG 2}}{\text{JSO-XXXX-03-L}} \\ \text{(SAME AS FIG 1, EXCEPT AS SHOWN)}$ 