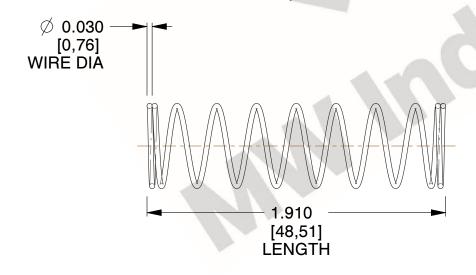

## **NOTES:**

1. Material: Music Wire 2. Finish: Glod Irridite

3. Ends: Closed

4. Total Coils: 10.000

5. Sugg. Max. Deflection: 0.790 (in) 6. Sugg. Max. Load: 2.300 (lbs)

7. All Drawing Dimensions are in Inches [mm]