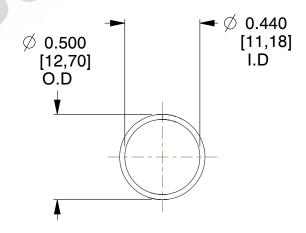

## **NOTES:**

1. Material: Music Wire 2. Finish: Glod Irridite

3. Ends: Closed

4. Total Coils: 10.000

5. Sugg. Max. Deflection: 0.790 (in) 6. Sugg. Max. Load: 2.300 (lbs)

7. All Drawing Dimensions are in Inches [mm]