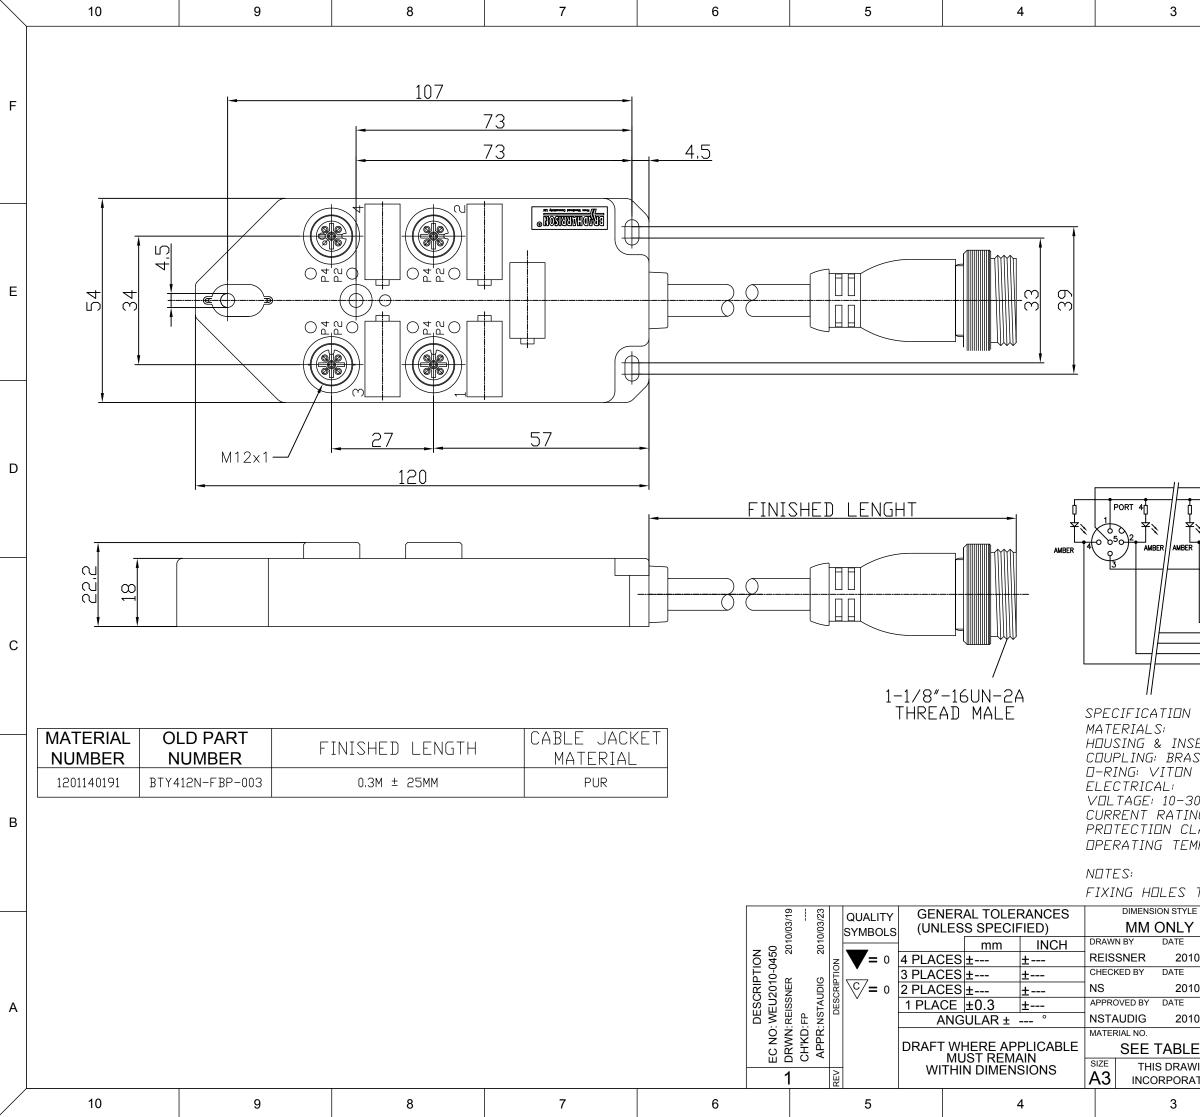

|                                                                                                                                                                                                                                                                                                                                        | 2                                                                                           | 1                                                                                                                                                                                           |        |
|----------------------------------------------------------------------------------------------------------------------------------------------------------------------------------------------------------------------------------------------------------------------------------------------------------------------------------------|---------------------------------------------------------------------------------------------|---------------------------------------------------------------------------------------------------------------------------------------------------------------------------------------------|--------|
|                                                                                                                                                                                                                                                                                                                                        | NOTE<br>FACE VIEW                                                                           |                                                                                                                                                                                             | F      |
|                                                                                                                                                                                                                                                                                                                                        | ON CONNECTOR<br>110 $12$ $0110$ $18$ $13$ $0290$ $14$ $0380$ $17$ $0$ $16$ $15$ $0470$ $06$ |                                                                                                                                                                                             | E      |
|                                                                                                                                                                                                                                                                                                                                        |                                                                                             | FUNCTION PIN No<br>C EARTH 12<br>C + V 7<br>EN C - V 5                                                                                                                                      | D      |
|                                                                                                                                                                                                                                                                                                                                        |                                                                                             | PORT(CONTACT #) PIN No   C PORT 1(2) PIN 19   C PORT 1(4) PIN 15   C PORT 2(2) PIN 4   C PORT 2(4) PIN 6   C PORT 3(2) PIN 8   C PORT 3(2) PIN 16   C PORT 3(4) PIN 16   C PORT 4(2) PIN 14 | С      |
| ERT: PBT YELLOW<br>SS-NICKEL PLATED<br>OVDC<br>NG: 4A PER PORT, 12 AMPS MAX.<br>ASS: IP67<br>IPERATURE: -5°C to +90°C<br>TO SUIT M4 SCREWS                                                                                                                                                                                             |                                                                                             |                                                                                                                                                                                             | В      |
| 2:1 METRIC Image: PROJECTION   0/03/19 MICRO-CHANGE MPIS   4 PORT TOP MOUNT   0/03/19 19POLE MINI-CHANGE   0/03/23 molex MOLEX INCORPORATED   0/03/23 DOCUMENT NO. SHEET NO.   1 OP 1 Sheet NO.   1 SD-120114-067 1 OF 1   ING CONTAINS INFORMATION THAT IS PROPRIETARY TO MOLEX TED AND SHOULD NOT BE USED WITHOUT WRITTEN PERMISSION |                                                                                             | A                                                                                                                                                                                           |        |
|                                                                                                                                                                                                                                                                                                                                        | 2                                                                                           | 1                                                                                                                                                                                           | $\sum$ |