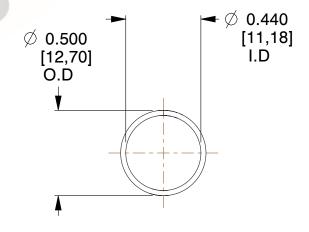

## **NOTES:**

Material : Music Wire
 Finish : Glod Irridite

3. Ends: Closed

4. Total Coils: 10.000

Sugg. Max. Deflection: 0.890 (in)
 Sugg. Max. Load: 2.300 (lbs)

7. All Drawing Dimensions are in Inches [mm]