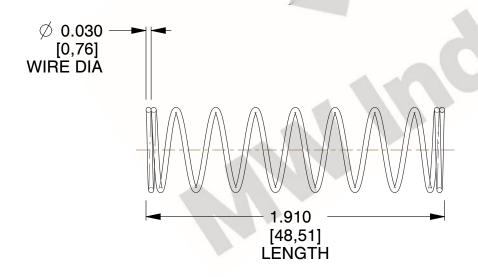

## **NOTES:**

Material : Music Wire
 Finish : Glod Irridite

3. Ends: Closed

4. Total Coils: 10.000

Sugg. Max. Deflection: 0.890 (in)
 Sugg. Max. Load: 2.300 (lbs)

7. All Drawing Dimensions are in Inches [mm]