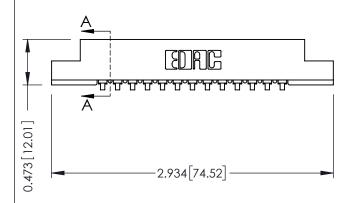

## SECTION A-A

307 / 357 Card Edge Connector Part Number: 307-013-453-108

**EDAC INC** TORONTO, ONTARIO CANADA

THESE DRAWINGS AND SPECIFICATIONS ARE THE PROPERTY OF EDAC INC., AND SHALL NOT BE REPRODUCED, OR COPIED OR USED AS THE BASIS FOR THE MANUFACTURE OR SALE OF APPARATUS WITHOUT WRITTEN PERMISSION.