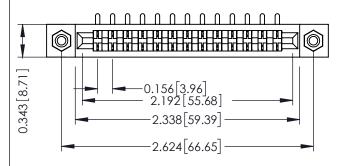

## SECTION A-A

307 / 357 Card Edge Connector Part Number: 307-013-453-108

**EDAC INC** TORONTO, ONTARIO CANADA

THESE DRAWINGS AND SPECIFICATIONS ARE THE PROPERTY OF EDAC INC., AND SHALL NOT BE REPRODUCED, OR COPIED OR USED AS THE BASIS FOR THE MANUFACTURE OR SALE OF APPARATUS WITHOUT WRITTEN PERMISSION.

| ACAD REFERENCE NO. | 307 ENG MASTER   |
|--------------------|------------------|
| DRAWN: J.LEE       | DATE: AUG. 11/09 |
| CHECKED:           | DATE:            |
| SCALE: NTS         | SHEET 1 OF 3     |
| DRAWING NUMBER     | ISSUE            |
| 307 Assembly       | 1                |