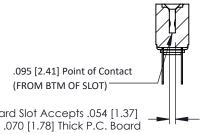

**Contact Detail** 

**Mounting Option** 

Card Slot Accepts .054 [1.37] to .070 [1.78] Thick P.C. Board