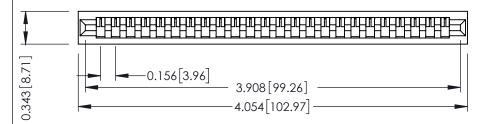

**Mounting Option** No Mounting Lugs **Contact Detail** 

PC Tail .023x.013(0.58x0.33) - Tail LG=.213(5.41) .156 [3.96] Contact Spacing x .200 [5.08] Row Spacing

THIS IS A C.A.D. GENERATED DRAWING DO NOT MAKE MANUAL REVISIONS TO MASTER.

307 / 357 Card Edge Connector Part Number: 307-024-431-101

YOUR CONNECTION TO QUALITY & SERVICE

**EDAC INC** TORONTO, ONTARIO CANADA

THESE DRAWINGS AND SPECIFICATIONS ARE THE PROPERTY OF EDAC INC.,AND SHALL NOT BE REPRODUCED,OR COPIED OR USED AS THE BASIS FOR THE MANUFACTURE OR SALE OF APPARATUS WITHOUT WRITTEN PERMISSION.