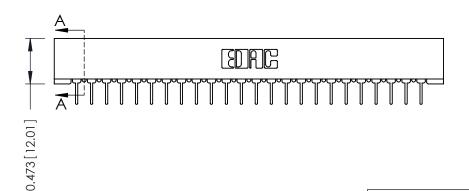

## SECTION A-A

.175 [4.45] Point of Contact (FROM BTM OF SLOT) Card Slot Accepts .054 [1.37] to .070 [1.78] Thick P.C. Board

**See Accompanying Pages for:** 

- **Contact Bend Details**
- **Mounting Options**