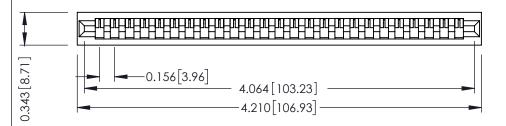

**Mounting Option** No Mounting Lugs **Contact Detail** 

Wire Hole .087x.013(2.21x0.33) - Tail LG=.282(7.16) .156 [3.96] Contact Spacing x .200 [5.08] Row Spacing

THIS IS A C.A.D. GENERATED DRAWING DO NOT MAKE MANUAL REVISIONS TO MASTER.