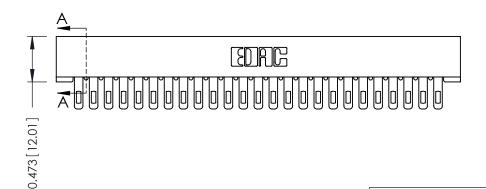

## SECTION A-A

**See Accompanying Pages for:** 

- **Contact Bend Details**
- **Mounting Options**

307 / 357 Card Edge Connector Part Number: 307-025-405-101

YOUR CONNECTION TO QUALITY & SERVICE

**EDAC INC** TORONTO, ONTARIO CANADA