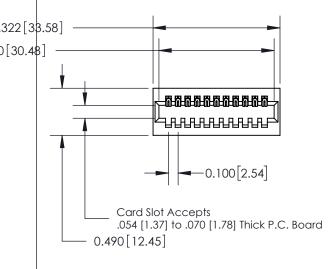

**Mounting Option** 01-No Mounting Lugs **Contact Detail** 

520-P.C. Tail .025 Sq.(0.64 Sq.) - Tail LG=.175(4.45) .100 [2.54] Contact Spacing x .300 [7.62] Row Spacing

0.600[15.24]

**See Accompanying Page for: Mounting Options** 