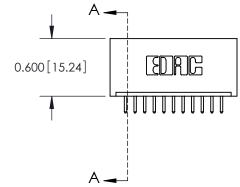

**Mounting Option** 01-No Mounting Lugs **Contact Detail** 

520-P.C. Tail .025 Sq.(0.64 Sq.) - Tail LG=.175(4.45) .100 [2.54] Contact Spacing x .300 [7.62] Row Spacing

0.600[15.24]

**See Accompanying Page for: Mounting Options** 