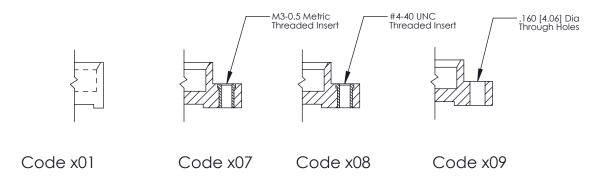

SECTION A-A

THIS IS A C.A.D. GENERATED DRAWING
DO NOT MAKE MANUAL REVISIONS TO MASTER.

SSUE NUMBER

DRIGINAL

1

|                  | 325 Card Edge Connector |                                                                  |          | ACAD REFERENCE NO. 325 ENG MASTER |           |        |  |
|------------------|-------------------------|------------------------------------------------------------------|----------|-----------------------------------|-----------|--------|--|
| Mounting Options |                         | DRAWN:                                                           | J.LEE    | DATE: O                           | CT. 06/09 |        |  |
|                  | Moorning Ophons         |                                                                  | CHECKED: |                                   | DATE:     |        |  |
| YOUF             | TORONTO, ONTARIO CANADA | OR USED AS THE BASIS FOR THE<br>MANUFACTURE OR SALE OF APPARATUS | SCALE:   | NTS                               | SHEET 2   | 2 OF 2 |  |
|                  |                         |                                                                  | DRAWING  | NUMBER                            |           | ISSUE  |  |
|                  |                         |                                                                  | 3        | 25 Assembly                       |           | 1      |  |